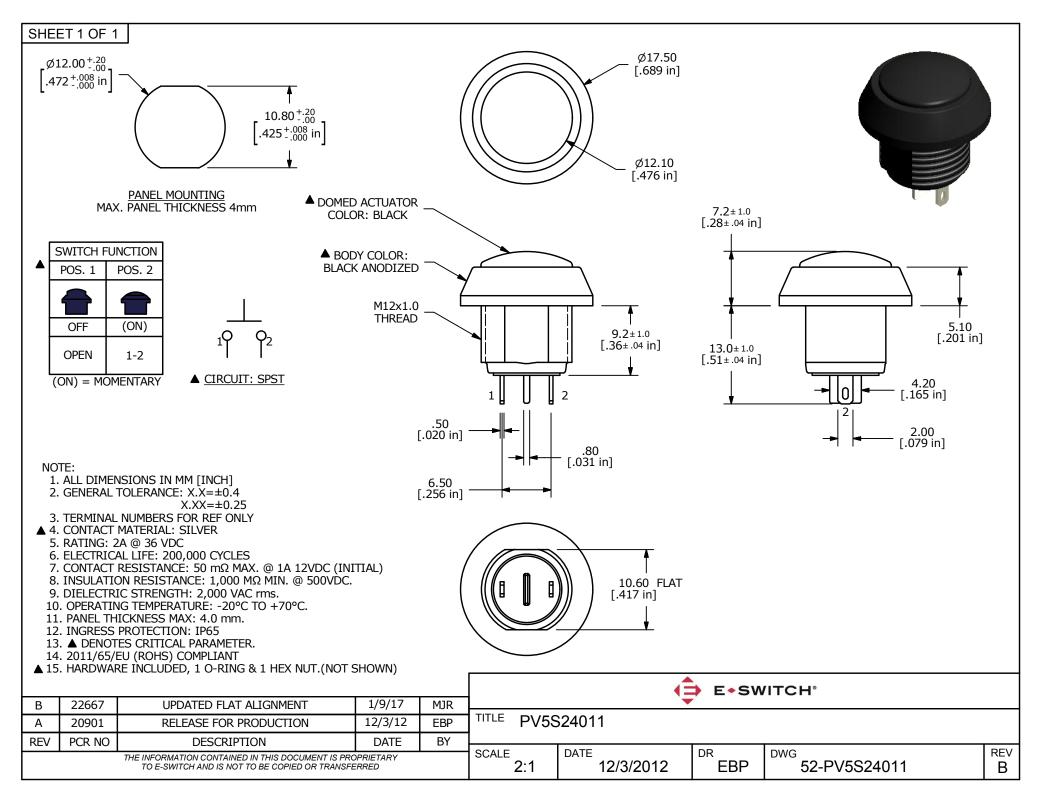

## **X-ON Electronics**

Largest Supplier of Electrical and Electronic Components

Click to view similar products for Pushbutton Switches category:

Click to view products by E-Switch manufacturer:

Other Similar products are found below:

8940K2012 LW1L-M1C10V-A LW1L-M1C70-A LW2L-A1C20M-GD LW2L-M1C20M-A 60324L M22-D-R-GB0/K11 M7E-HRN2 67021K512 67081K512X 701PB580 7190K101 7199K101 810K12910 810KSV30B MML21EA2ADK MML21KA3ABK MML23KA3AC05K-001 MML23KW3AA01W 8418K2 8442K3 8450K1 860K11911T01A 861901 861K11911T01A07 861K13810T00A14 861K13911 8646AB6X718UL 8646ABUL 9001KXRK 907AYY100 PMHD155A1 95-313.000 9533CD4+U574+U4922 95-414.000 99-450.837 99-453.837 PV3H2B0NN-341 1203MRA A22NZBGANGA A22NZBMMNGA A22NZBNANGA A22NZBMANGA A22NZBMA1X03EC56 A3A-5123-02 A3A-7140 A3A-7340 A3U-TMW-A2C-5M A595