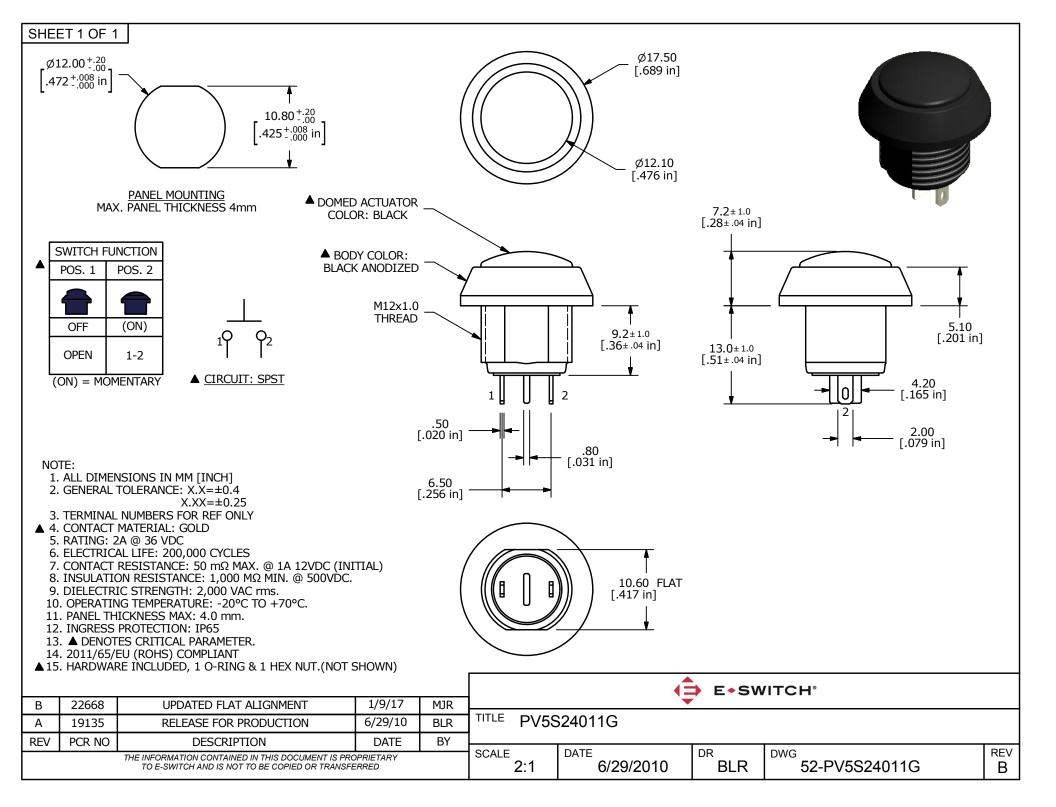

## **X-ON Electronics**

Largest Supplier of Electrical and Electronic Components

Click to view similar products for Pushbutton Switches category:

Click to view products by E-Switch manufacturer:

Other Similar products are found below:

8940K2012 LW1L-M1C10V-A LW1L-M1C70-A LW2L-A1C20M-GD LW2L-M1C20M-A 60324L M22-D-R-GB0/K11 M7E-HRN2 67021K512 67081K512X 701PB580 7190K101 7199K101 810K12910 810KSV30B MML21EA2ADK MML21KA3ABK MML23KA3AC05K-001 MML23KW3AA01W 8418K2 8442K3 8450K1 860K11911T01A 861901 861K11911T01A07 861K13810T00A14 861K13911 8646AB6X718UL 8646ABUL 9001KXRK 907AYY100 PMHD155A1 95-313.000 9533CD4+U574+U4922 95-414.000 99-450.837 99-453.837 PV3H2B0NN-341 1203MRA A22NZBGANGA A22NZBMMNGA A22NZBNANGA A22NZBMANGA A22NZBMA1X03EC56 A3A-5123-02 A3A-7140 A3A-7340 A3U-TMW-A2C-5M A595