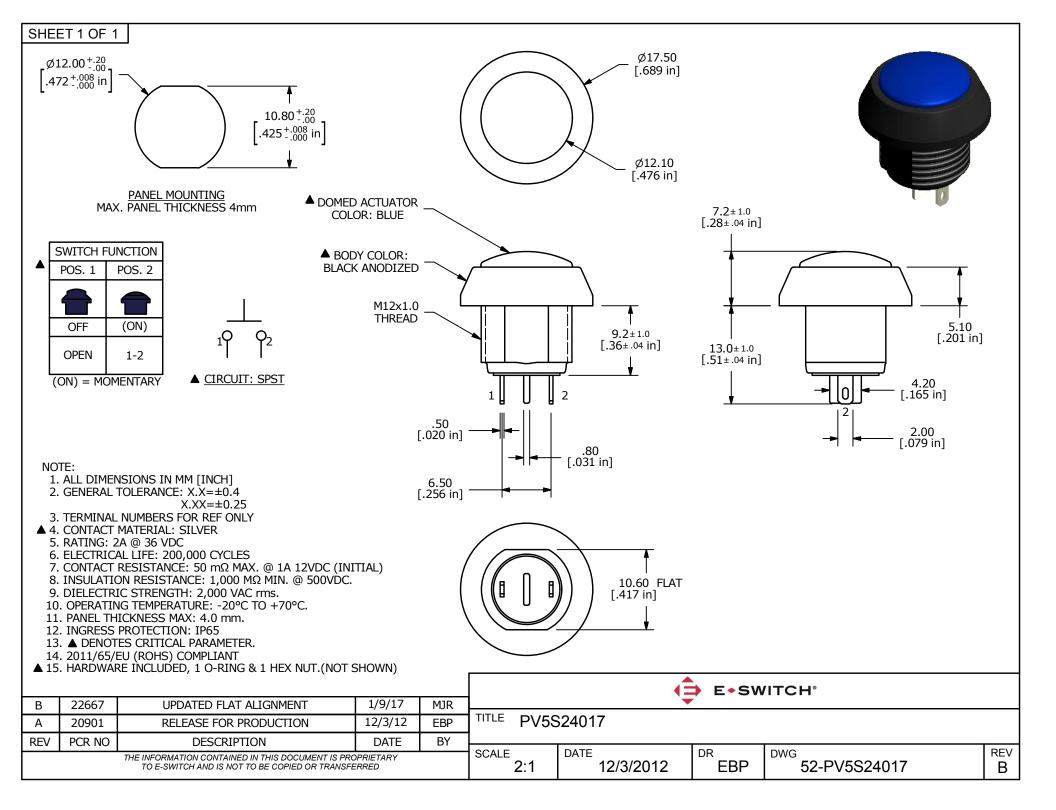

## **X-ON Electronics**

Largest Supplier of Electrical and Electronic Components

Click to view similar products for Pushbutton Switches category:

Click to view products by E-Switch manufacturer:

Other Similar products are found below:

8940K2012 LW1L-M1C10V-A LW1L-M1C70-A LW2L-A1C20M-GD LW2L-M1C20M-A 60324L M22-D-R-GB0/K11 M7E-HRN2 67021K512 67081K512X 701PB580 7190K101 7199K101 810K12910 810KSV30B MML21EA2ADK MML21KA3ABK MML23KA3AC05K-001 MML23KW3AA01W 8418K2 8442K3 8450K1 860K11911T01A 861901 861K11911T01A07 861K13810T00A14 861K13911 8646AB6X718UL 8646ABUL 9001KXRK 907AYY100 PMHD155A1 95-313.000 9533CD4+U574+U4922 95-414.000 99-450.837 99-453.837 PV3H2B0NN-341 1203MRA A22NZBGANGA A22NZBMMNGA A22NZBNANGA A22NZBMANGA A22NZBMA1X03EC56 A3A-5123-02 A3A-7140 A3A-7340 A3U-TMW-A2C-5M A595