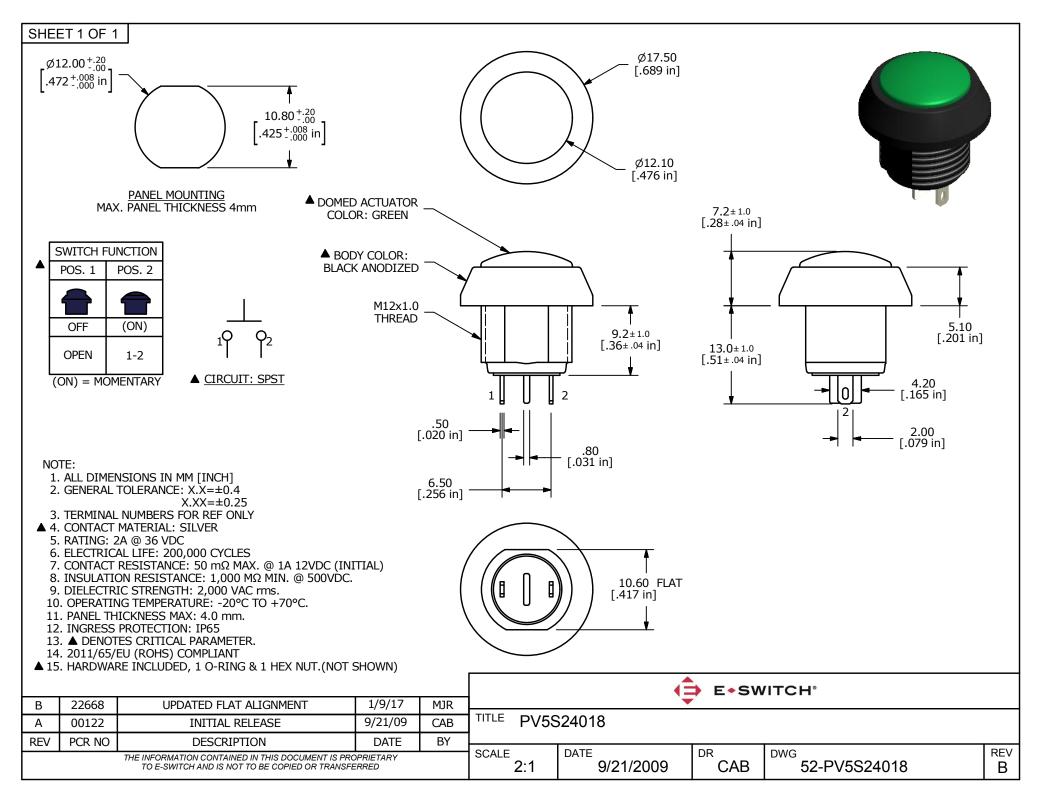

## **X-ON Electronics**

Largest Supplier of Electrical and Electronic Components

Click to view similar products for Pushbutton Switches category:

Click to view products by E-Switch manufacturer:

Other Similar products are found below:

8940K2012 LW1L-M1C10V-A LW1L-M1C70-A LW2L-A1C20M-GD LW2L-M1C20M-A 60324L M22-D-R-GB0/K11 M7E-HRN2 67021K512 67081K512X 701PB580 7190K101 7199K101 810K12910 810KSV30B MML21EA2ADK MML21KA3ABK MML23KA3AC05K-001 MML23KW3AA01W 8418K2 8442K3 8450K1 860K11911T01A 861901 861K11911T01A07 861K13810T00A14 861K13911 8646AB6X718UL 8646ABUL 9001KXRK 907AYY100 PMHD155A1 95-313.000 9533CD4+U574+U4922 95-414.000 99-450.837 99-453.837 PV3H2B0NN-341 1203MRA A22NZBGANGA A22NZBMMNGA A22NZBNANGA A22NZBMANGA A22NZBMA1X03EC56 A3A-5123-02 A3A-7140 A3A-7340 A3U-TMW-A2C-5M A595