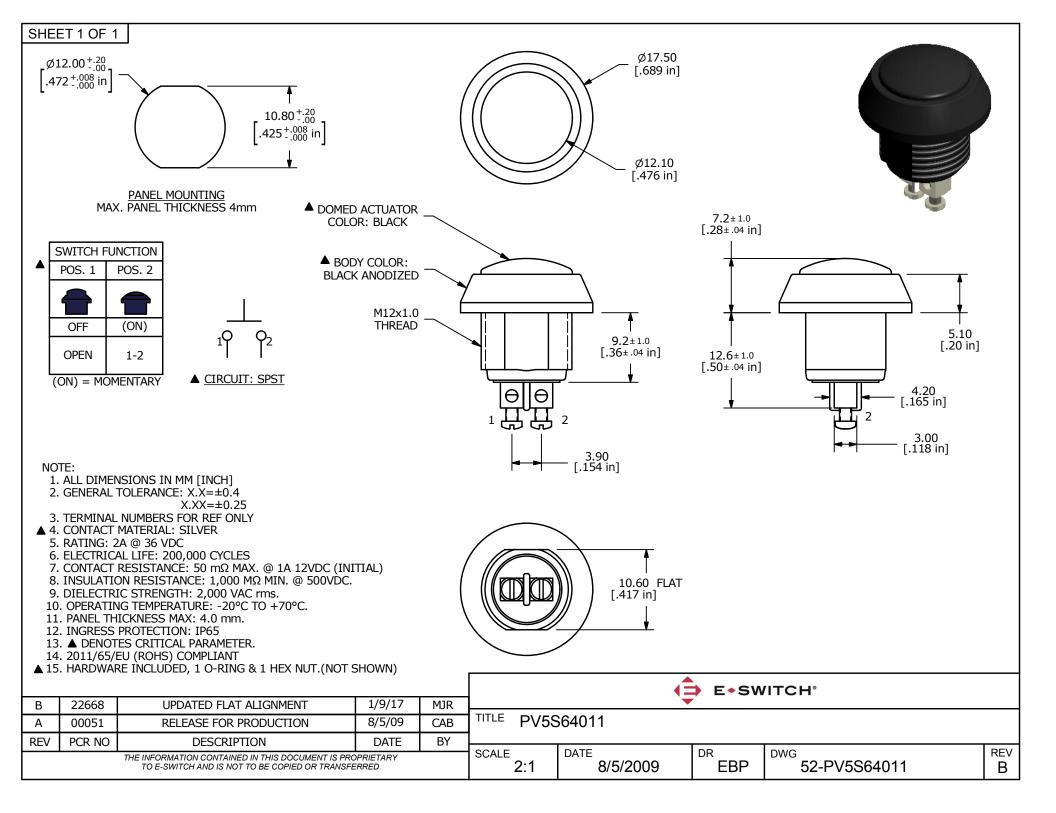

## **X-ON Electronics**

Largest Supplier of Electrical and Electronic Components

Click to view similar products for Pushbutton Switches category:

Click to view products by E-Switch manufacturer:

Other Similar products are found below:

8940K2012 LW1L-M1C10V-A LW1L-M1C70-A LW2L-A1C20M-GD LW2L-M1C20M-A 60324L M22-D-R-GB0/K11 M7E-HRN2 67021K512 67081K512X 701PB580 7190K101 7199K101 810K12910 810KSV30B MML21EA2ADK MML21KA3ABK MML23KA3AC05K-001 MML23KW3AA01W 8418K2 8442K3 8450K1 860K11911T01A 861901 861K11911T01A07 861K13810T00A14 861K13911 8646AB6X718UL 8646ABUL 9001KXRK 907AYY100 PMHD155A1 95-313.000 9533CD4+U574+U4922 95-414.000 99-450.837 99-453.837 PV3H2B0NN-341 1203MRA A22NZBGANGA A22NZBMMNGA A22NZBNANGA A22NZBMANGA A22NZBMA1X03EC56 A3A-5123-02 A3A-7140 A3A-7340 A3U-TMW-A2C-5M A595