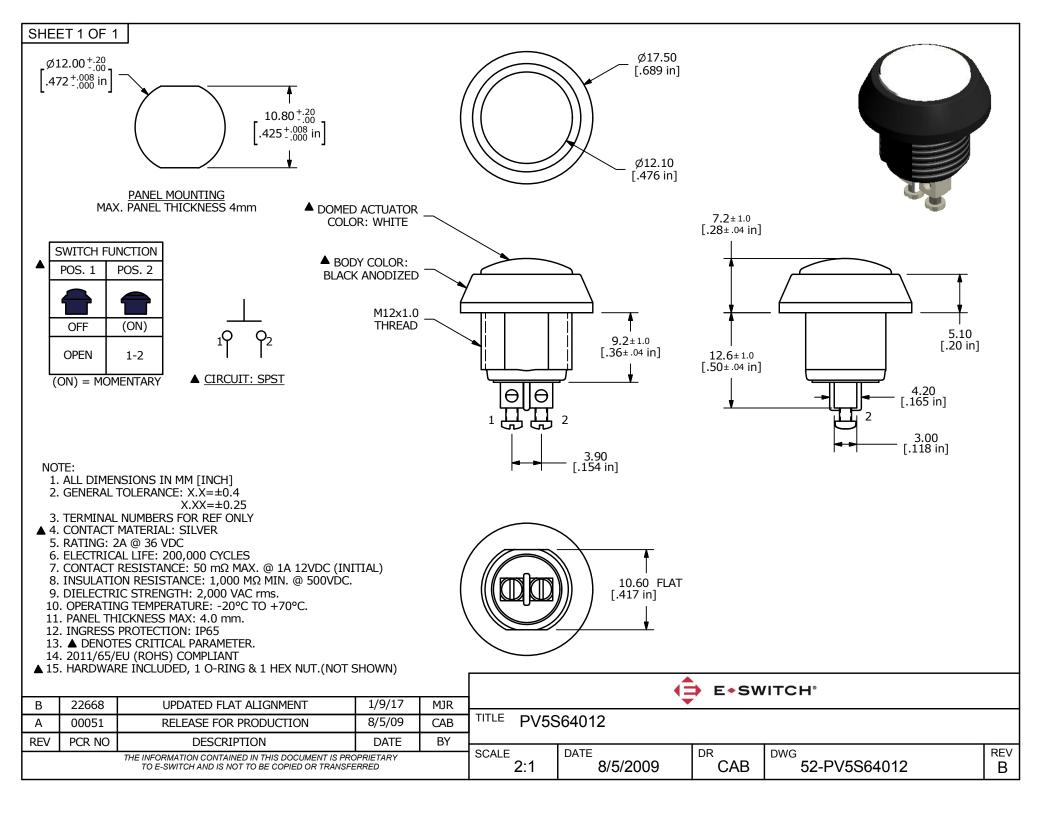

## **X-ON Electronics**

Largest Supplier of Electrical and Electronic Components

Click to view similar products for Pushbutton Switches category:

Click to view products by E-Switch manufacturer:

Other Similar products are found below :

 8940K2012
 LW1L-M1C10V-A
 LW1L-M1C70-A
 LW2L-A1C20M-GD
 LW2L-M1C20M-A
 60324L
 M22-D-R-GB0/K11
 M7E-HRN2

 67021K512
 67081K512X
 701PB580
 7190K101
 7199K101
 810K12910
 810KSV30B
 MML21EA2ADK
 MML21KA3ABK

 MML23KA3AC05K-001
 MML23KW3AA01W
 8418K2
 8442K3
 8450K1
 860K11911T01A
 861901
 861K11911T01A07

 861K13810T00A14
 861K13911
 8646AB6X718UL
 8646ABUL
 9001KXRK
 907AYY100
 PMHD155A1
 95-313.000

 9533CD4+U574+U4922
 95-414.000
 99-450.837
 99-453.837
 PV3H2B0NN-341
 1203MRA
 A22NZBGANGA
 A22NZBMMNGA

 A22NZBNANGA
 A22NZMPATRA
 A2PMA1X03EC56
 A3