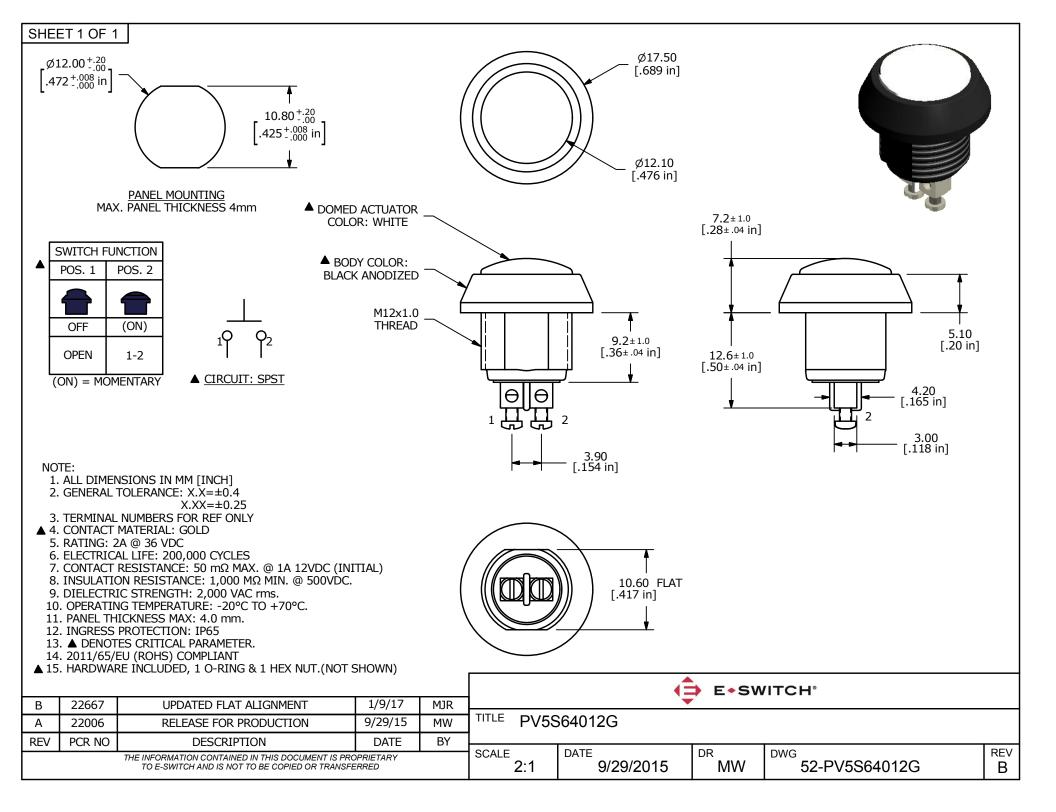

## **X-ON Electronics**

Largest Supplier of Electrical and Electronic Components

Click to view similar products for Pushbutton Switches category:

Click to view products by E-Switch manufacturer:

Other Similar products are found below:

8940K2012 LW1L-M1C10V-A LW1L-M1C70-A LW2L-A1C20M-GD LW2L-M1C20M-A 60324L M22-D-R-GB0/K11 M7E-HRN2 67021K512 67081K512X 701PB580 7190K101 7199K101 810K12910 810KSV30B MML21EA2ADK MML21KA3ABK MML23KA3AC05K-001 MML23KW3AA01W 8418K2 8442K3 8450K1 860K11911T01A 861901 861K11911T01A07 861K13810T00A14 861K13911 8646AB6X718UL 8646ABUL 9001KXRK 907AYY100 PMHD155A1 95-313.000 9533CD4+U574+U4922 95-414.000 99-450.837 99-453.837 PV3H2B0NN-341 1203MRA A22NZBGANGA A22NZBMMNGA A22NZBNANGA A22NZBMANGA A22NZBMA1X03EC56 A3A-5123-02 A3A-7140 A3A-7340 A3U-TMW-A2C-5M A595