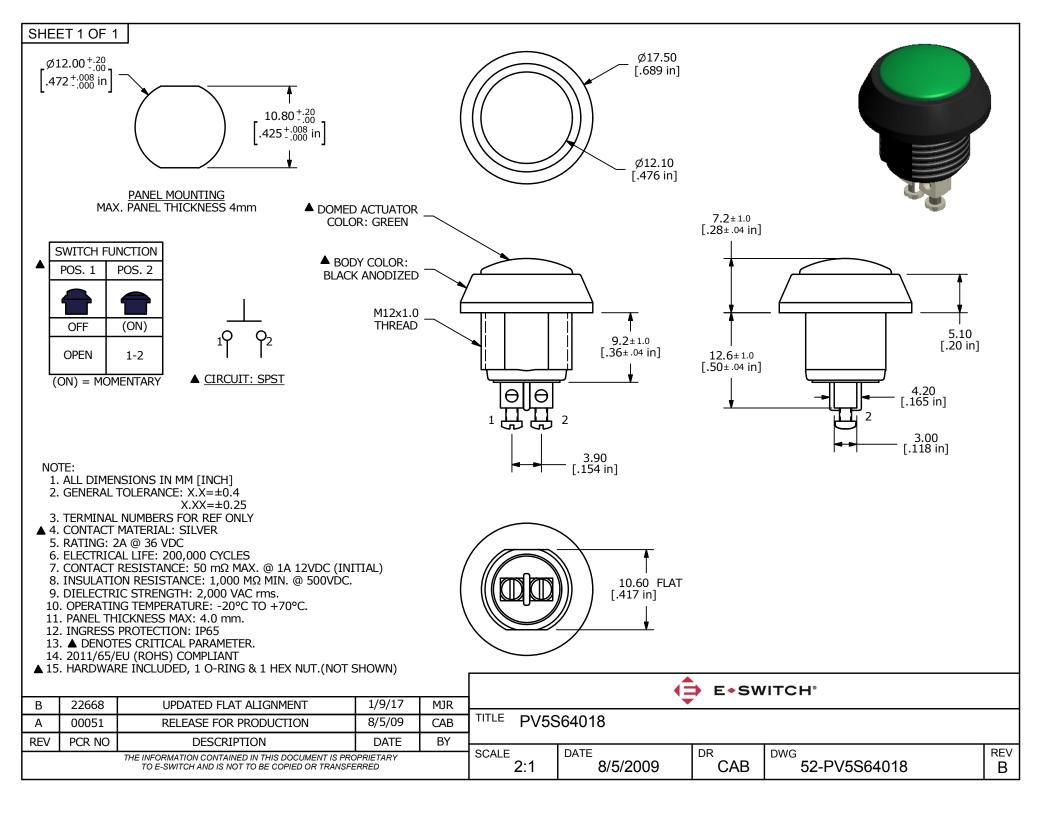

## **X-ON Electronics**

Largest Supplier of Electrical and Electronic Components

Click to view similar products for Pushbutton Switches category:

Click to view products by E-Switch manufacturer:

Other Similar products are found below:

8940K2012 LW1L-M1C10V-A LW1L-M1C70-A LW2L-A1C20M-GD LW2L-M1C20M-A 60324L M22-D-R-GB0/K11 M7E-HRN2 67021K512 67081K512X 701PB580 7190K101 7199K101 810K12910 810KSV30B MML21EA2ADK MML21KA3ABK MML23KA3AC05K-001 MML23KW3AA01W 8418K2 8442K3 8450K1 860K11911T01A 861901 861K11911T01A07 861K13810T00A14 861K13911 8646AB6X718UL 8646ABUL 9001KXRK 907AYY100 PMHD155A1 95-313.000 9533CD4+U574+U4922 95-414.000 99-450.837 99-453.837 PV3H2B0NN-341 1203MRA A22NZBGANGA A22NZBMMNGA A22NZBNANGA A22NZBMANGA A22NZBMA1X03EC56 A3A-5123-02 A3A-7140 A3A-7340 A3U-TMW-A2C-5M A595