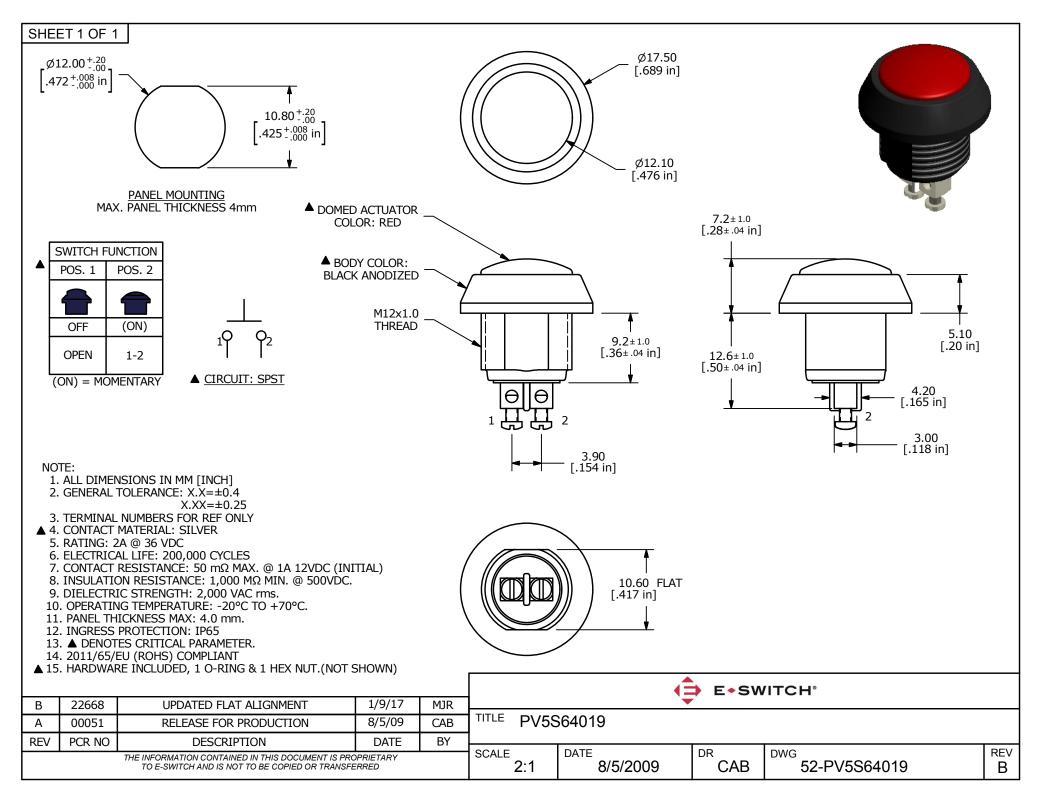

## **X-ON Electronics**

Largest Supplier of Electrical and Electronic Components

Click to view similar products for Pushbutton Switches category:

Click to view products by E-Switch manufacturer:

Other Similar products are found below:

8940K2012 LW1L-M1C10V-A LW1L-M1C70-A LW2L-A1C20M-GD LW2L-M1C20M-A 60324L M22-D-R-GB0/K11 M7E-HRN2 67021K512 67081K512X 701PB580 7190K101 7199K101 810K12910 810KSV30B MML21EA2ADK MML21KA3ABK MML23KA3AC05K-001 MML23KW3AA01W 8418K2 8442K3 8450K1 860K11911T01A 861901 861K11911T01A07 861K13810T00A14 861K13911 8646AB6X718UL 8646ABUL 9001KXRK 907AYY100 PMHD155A1 95-313.000 9533CD4+U574+U4922 95-414.000 99-450.837 99-453.837 PV3H2B0NN-341 1203MRA A22NZBGANGA A22NZBMMNGA A22NZBNANGA A22NZBMANGA A22NZBMA1X03EC56 A3A-5123-02 A3A-7140 A3A-7340 A3U-TMW-A2C-5M A595