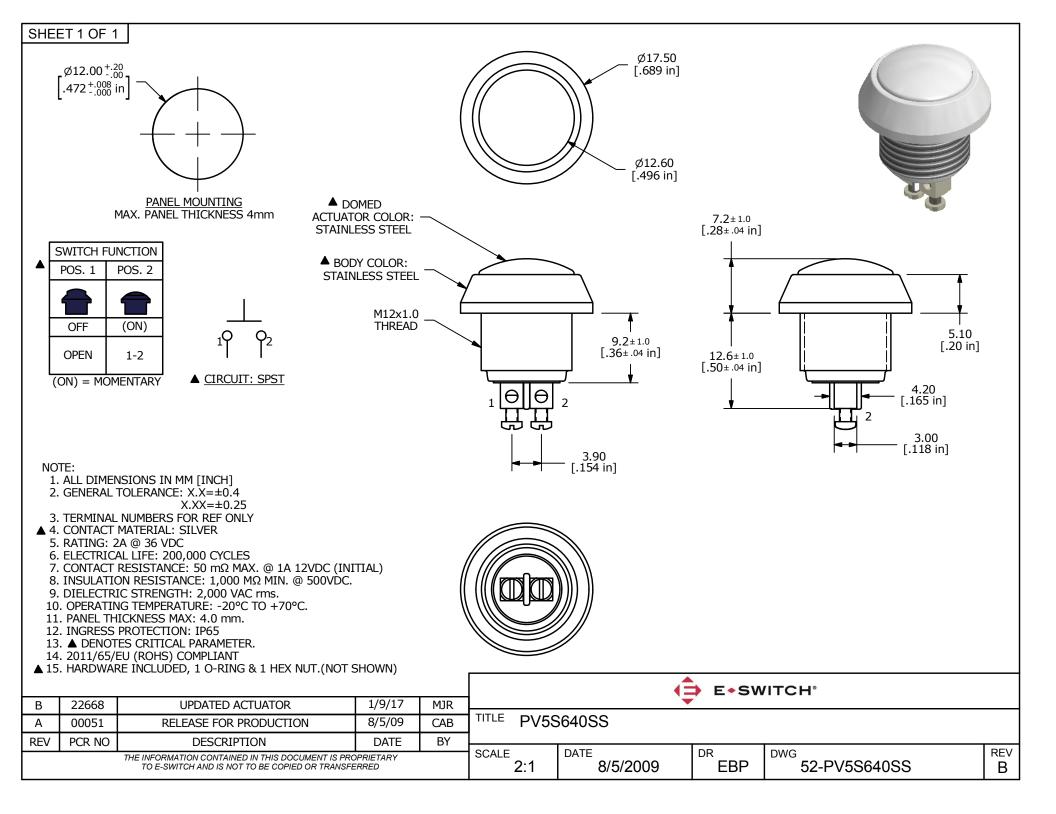

## **X-ON Electronics**

Largest Supplier of Electrical and Electronic Components

Click to view similar products for Pushbutton Switches category:

Click to view products by E-Switch manufacturer:

Other Similar products are found below :

 8940K2012
 LW1L-M1C10V-A
 LW1L-M1C70-A
 LW2L-A1C20M-GD
 LW2L-M1C20M-A
 60324L
 M22-D-R-GB0/K11
 M7E-HRN2

 67021K512
 67081K512X
 701PB580
 7190K101
 7199K101
 810K12910
 810KSV30B
 MML21EA2ADK
 MML21KA3ABK

 MML23KA3AC05K-001
 MML23KW3AA01W
 8418K2
 8442K3
 8450K1
 860K11911T01A
 861901
 861K11911T01A07

 861K13810T00A14
 861K13911
 8646AB6X718UL
 8646ABUL
 9001KXRK
 907AYY100
 PMHD155A1
 95-313.000

 9533CD4+U574+U4922
 95-414.000
 99-450.837
 99-453.837
 PV3H2B0NN-341
 1203MRA
 A22NZBGANGA
 A22NZBMMNGA

 A22NZBNANGA
 A22NZMPATRA
 A2PMA1X03EC56
 A3