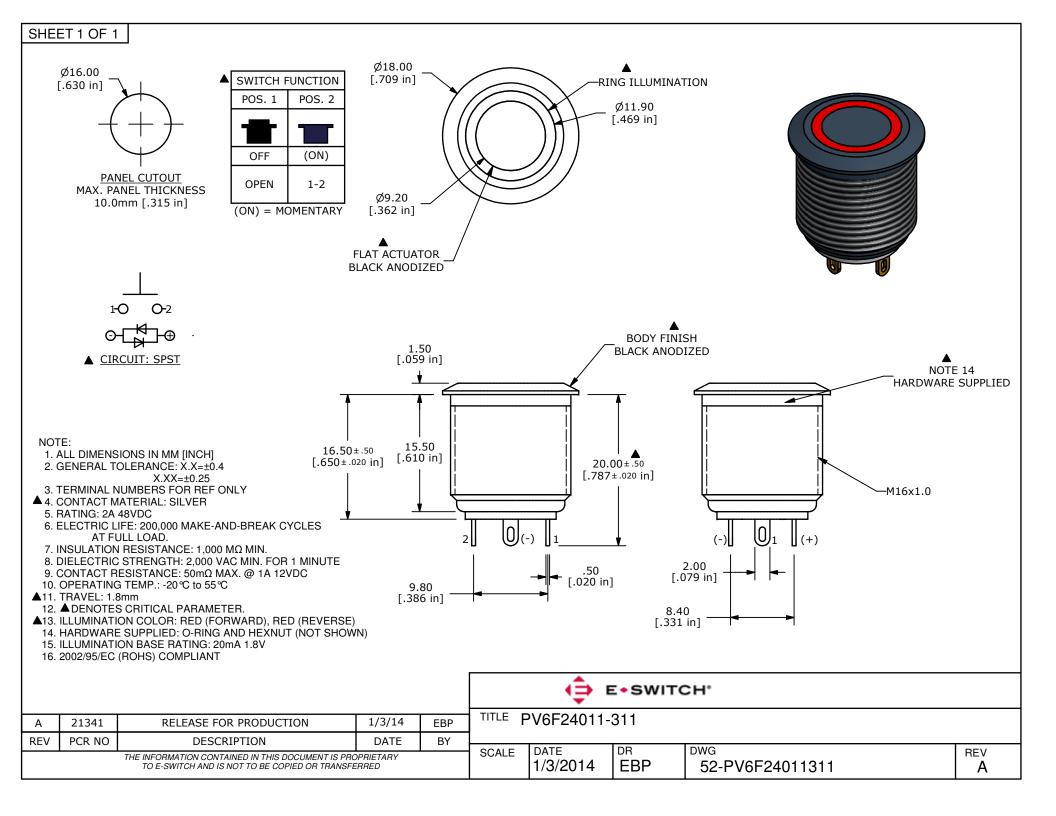

## **X-ON Electronics**

Largest Supplier of Electrical and Electronic Components

Click to view similar products for Pushbutton Switches category:

Click to view products by E-Switch manufacturer:

Other Similar products are found below :

 8940K2012
 LW1L-M1C10V-A
 LW1L-M1C70-A
 LW2L-A1C20M-GD
 LW2L-M1C20M-A
 60324L
 M22-D-R-GB0/K11
 M7E-HRN2

 67021K512
 67081K512X
 701PB580
 7190K101
 7199K101
 810K12910
 810KSV30B
 MML21EA2ADK
 MML21KA3ABK

 MML23KA3AC05K-001
 MML23KW3AA01W
 8418K2
 8442K3
 8450K1
 860K11911T01A
 861901
 861K11911T01A07

 861K13810T00A14
 861K13911
 8646AB6X718UL
 8646ABUL
 9001KXRK
 907AYY100
 PMHD155A1
 95-313.000

 9533CD4+U574+U4922
 95-414.000
 99-450.837
 99-453.837
 PV3H2B0NN-341
 1203MRA
 A22NZBGANGA
 A22NZBMMNGA

 A22NZBNANGA
 A22NZMPATRA
 A2PMA1X03EC56
 A3