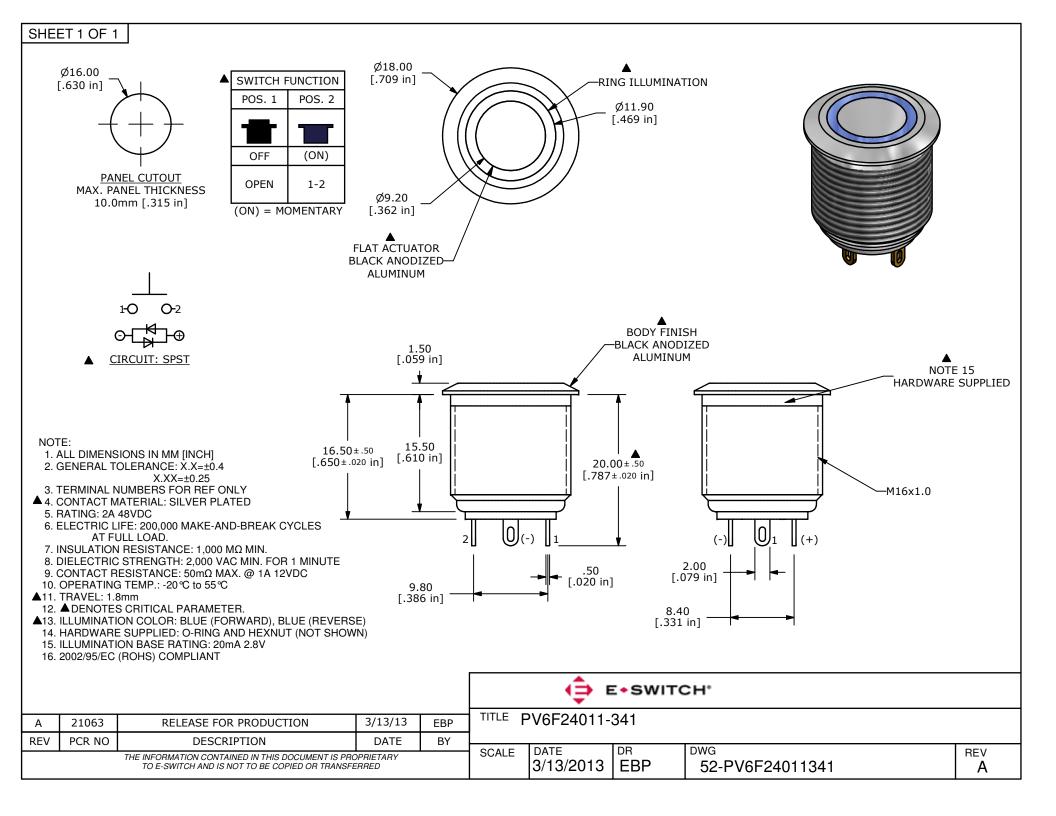

## **X-ON Electronics**

Largest Supplier of Electrical and Electronic Components

Click to view similar products for Pushbutton Switches category:

Click to view products by E-Switch manufacturer:

Other Similar products are found below :

 8940K2012
 LW1L-M1C10V-A
 LW1L-M1C70-A
 LW2L-A1C20M-GD
 LW2L-M1C20M-A
 60324L
 M22-D-R-GB0/K11
 M7E-HRN2

 67021K512
 67081K512X
 701PB580
 7190K101
 7199K101
 810K12910
 810KSV30B
 MML21EA2ADK
 MML21KA3ABK

 MML23KA3AC05K-001
 MML23KW3AA01W
 8418K2
 8442K3
 8450K1
 860K11911T01A
 861901
 861K11911T01A07

 861K13810T00A14
 861K13911
 8646AB6X718UL
 8646ABUL
 9001KXRK
 907AYY100
 PMHD155A1
 95-313.000

 9533CD4+U574+U4922
 95-414.000
 99-450.837
 99-453.837
 PV3H2B0NN-341
 1203MRA
 A22NZBGANGA
 A22NZBMMNGA

 A22NZBNANGA
 A22NZMPATRA
 A2PMA1X03EC56
 A3