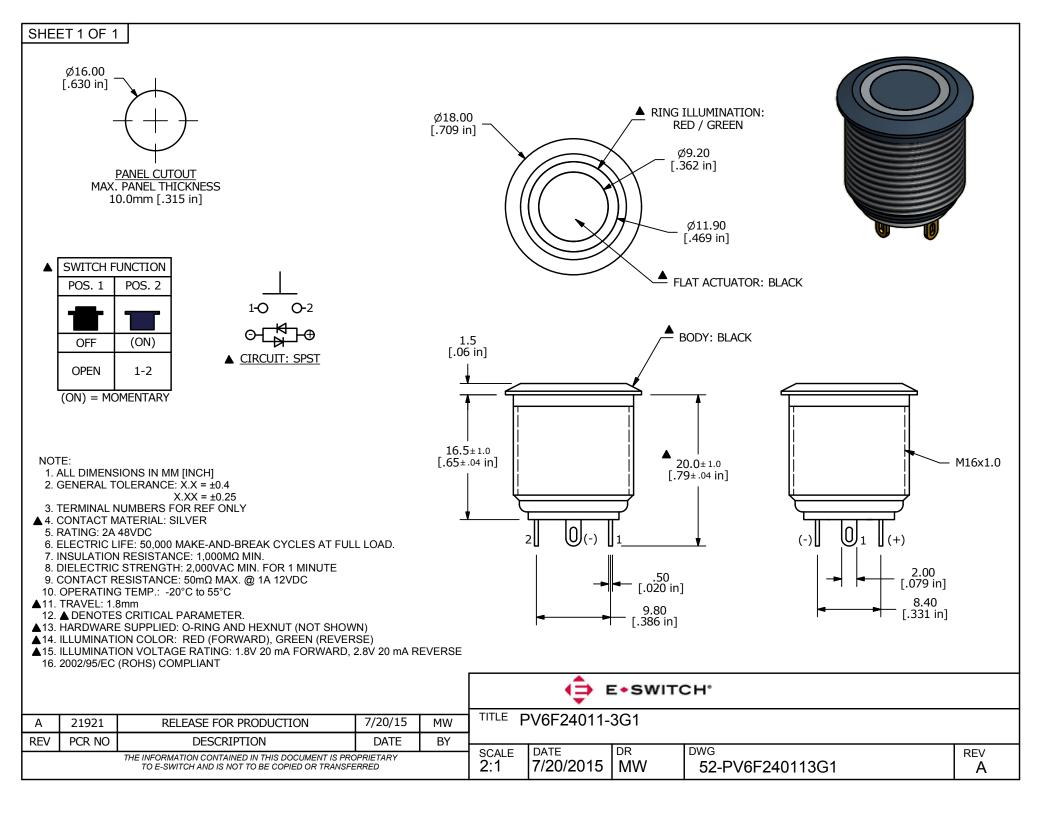

## **X-ON Electronics**

Largest Supplier of Electrical and Electronic Components

Click to view similar products for Pushbutton Switches category:

Click to view products by E-Switch manufacturer:

Other Similar products are found below :

 8940K2012
 LW1L-M1C10V-A
 LW1L-M1C70-A
 LW2L-A1C20M-GD
 LW2L-M1C20M-A
 60324L
 M22-D-R-GB0/K11
 M7E-HRN2

 67021K512
 67081K512X
 701PB580
 7190K101
 7199K101
 810K12910
 810KSV30B
 MML21EA2ADK
 MML21KA3ABK

 MML23KA3AC05K-001
 MML23KW3AA01W
 8418K2
 8442K3
 8450K1
 860K11911T01A
 861901
 861K11911T01A07

 861K13810T00A14
 861K13911
 8646AB6X718UL
 8646ABUL
 9001KXRK
 907AYY100
 PMHD155A1
 95-313.000

 9533CD4+U574+U4922
 95-414.000
 99-450.837
 99-453.837
 PV3H2B0NN-341
 1203MRA
 A22NZBGANGA
 A22NZBMMNGA

 A22NZBNANGA
 A22NZMPATRA
 A2PMA1X03EC56
 A3