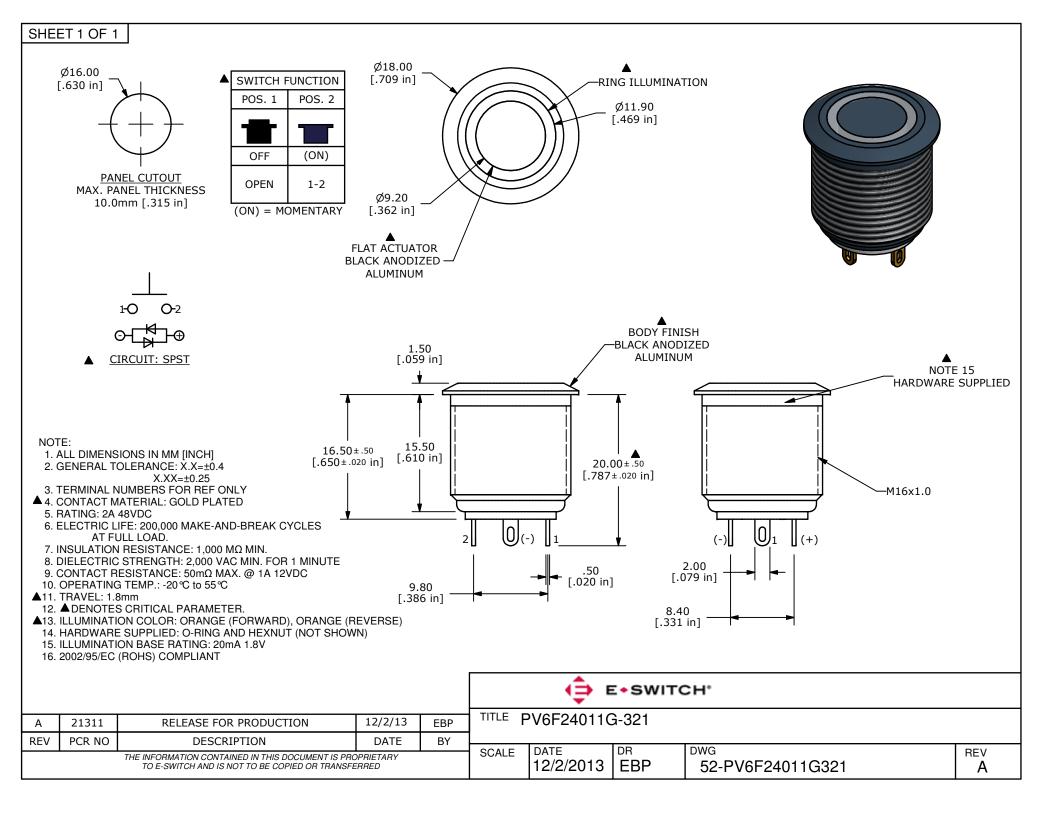

## **X-ON Electronics**

Largest Supplier of Electrical and Electronic Components

Click to view similar products for Pushbutton Switches category:

Click to view products by E-Switch manufacturer:

Other Similar products are found below:

8940K2012 LW1L-M1C10V-A LW1L-M1C70-A LW2L-A1C20M-GD LW2L-M1C20M-A 60324L M22-D-R-GB0/K11 M7E-HRN2 67021K512 67081K512X 701PB580 7190K101 7199K101 810K12910 810KSV30B MML21EA2ADK MML21KA3ABK MML23KA3AC05K-001 MML23KW3AA01W 8418K2 8442K3 8450K1 860K11911T01A 861901 861K11911T01A07 861K13810T00A14 861K13911 8646AB6X718UL 8646ABUL 9001KXRK 907AYY100 PMHD155A1 95-313.000 9533CD4+U574+U4922 95-414.000 99-450.837 99-453.837 PV3H2B0NN-341 1203MRA A22NZBGANGA A22NZBMMNGA A22NZBNANGA A22NZBMANGA A22NZBMA1X03EC56 A3A-5123-02 A3A-7140 A3A-7340 A3U-TMW-A2C-5M A595