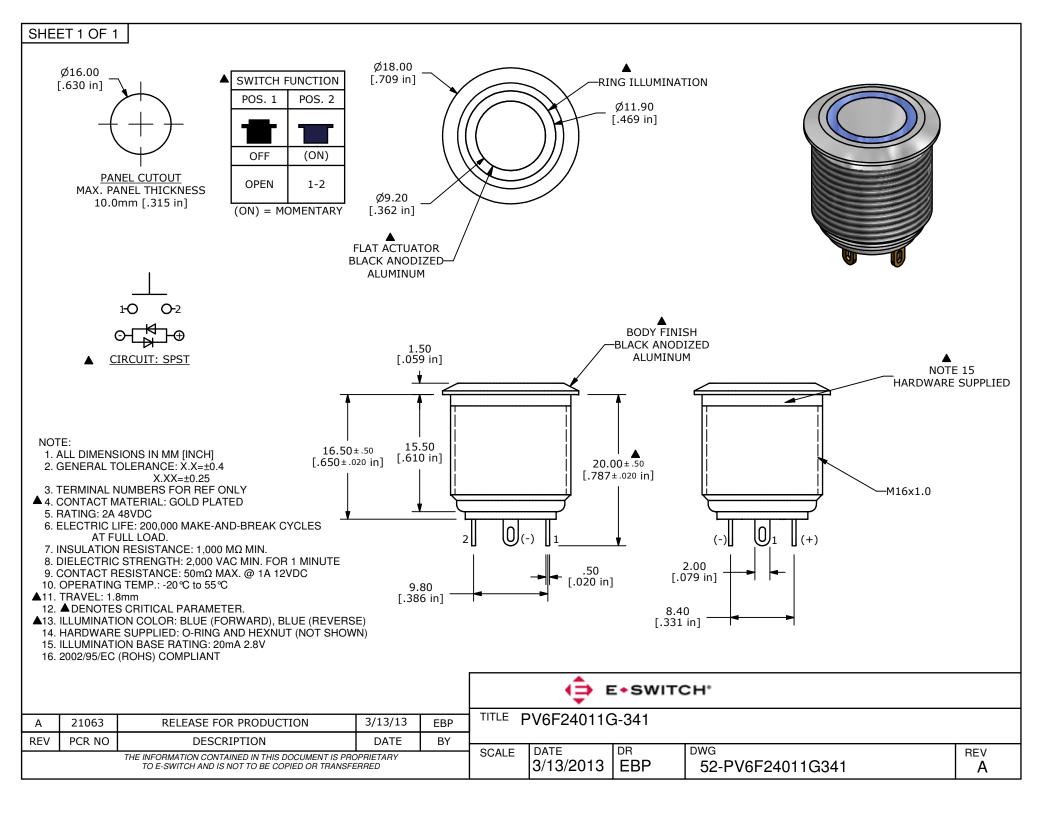

## **X-ON Electronics**

Largest Supplier of Electrical and Electronic Components

Click to view similar products for Pushbutton Switches category:

Click to view products by E-Switch manufacturer:

Other Similar products are found below:

8940K2012 LW1L-M1C10V-A LW1L-M1C70-A LW2L-A1C20M-GD LW2L-M1C20M-A 60324L M22-D-R-GB0/K11 M7E-HRN2 67021K512 67081K512X 701PB580 7190K101 7199K101 810K12910 810KSV30B MML21EA2ADK MML21KA3ABK MML23KA3AC05K-001 MML23KW3AA01W 8418K2 8442K3 8450K1 860K11911T01A 861901 861K11911T01A07 861K13810T00A14 861K13911 8646AB6X718UL 8646ABUL 9001KXRK 907AYY100 PMHD155A1 95-313.000 9533CD4+U574+U4922 95-414.000 99-450.837 99-453.837 PV3H2B0NN-341 1203MRA A22NZBGANGA A22NZBMMNGA A22NZBNANGA A22NZBMANGA A22NZBMA1X03EC56 A3A-5123-02 A3A-7140 A3A-7340 A3U-TMW-A2C-5M A595