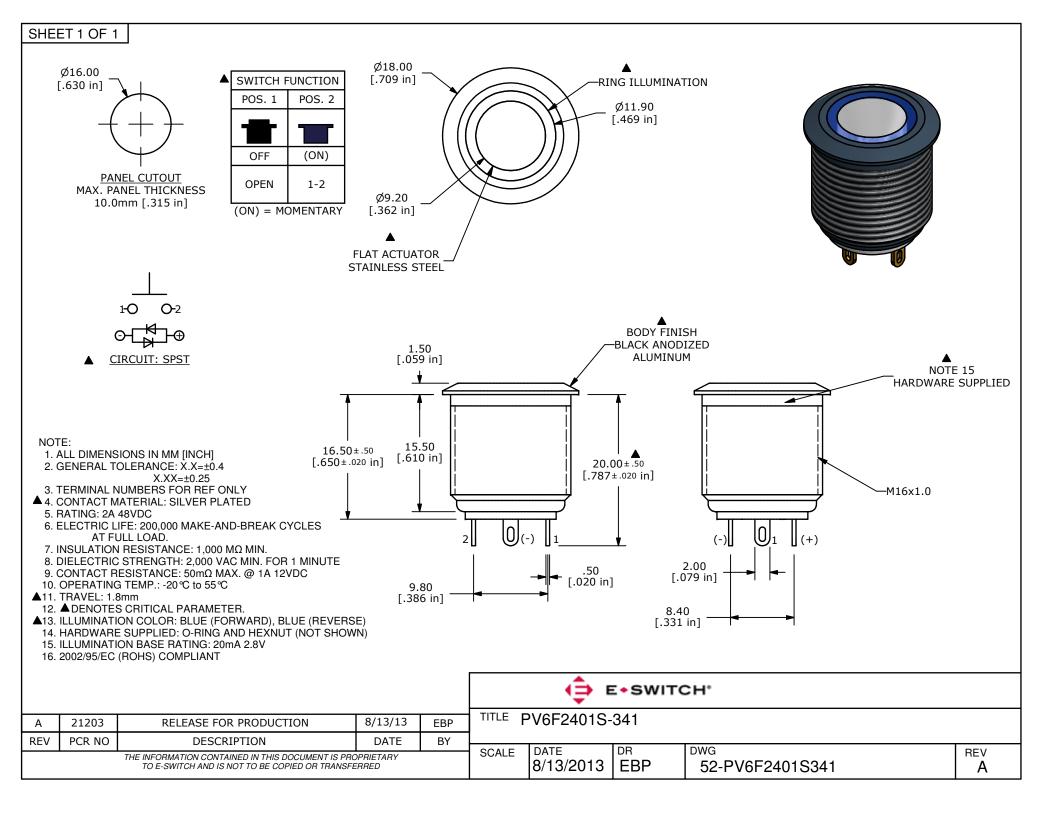

## **X-ON Electronics**

Largest Supplier of Electrical and Electronic Components

Click to view similar products for Pushbutton Switches category:

Click to view products by E-Switch manufacturer:

Other Similar products are found below:

8940K2012 LW1L-M1C10V-A LW1L-M1C70-A LW2L-A1C20M-GD LW2L-M1C20M-A 60324L M22-D-R-GB0/K11 M7E-HRN2 67021K512 67081K512X 701PB580 7190K101 7199K101 810K12910 810KSV30B MML21EA2ADK MML21KA3ABK MML23KA3AC05K-001 MML23KW3AA01W 8418K2 8442K3 8450K1 860K11911T01A 861901 861K11911T01A07 861K13810T00A14 861K13911 8646AB6X718UL 8646ABUL 9001KXRK 907AYY100 PMHD155A1 95-313.000 9533CD4+U574+U4922 95-414.000 99-450.837 99-453.837 PV3H2B0NN-341 1203MRA A22NZBGANGA A22NZBMMNGA A22NZBNANGA A22NZBMANGA A22NZBMA1X03EC56 A3A-5123-02 A3A-7140 A3A-7340 A3U-TMW-A2C-5M A595