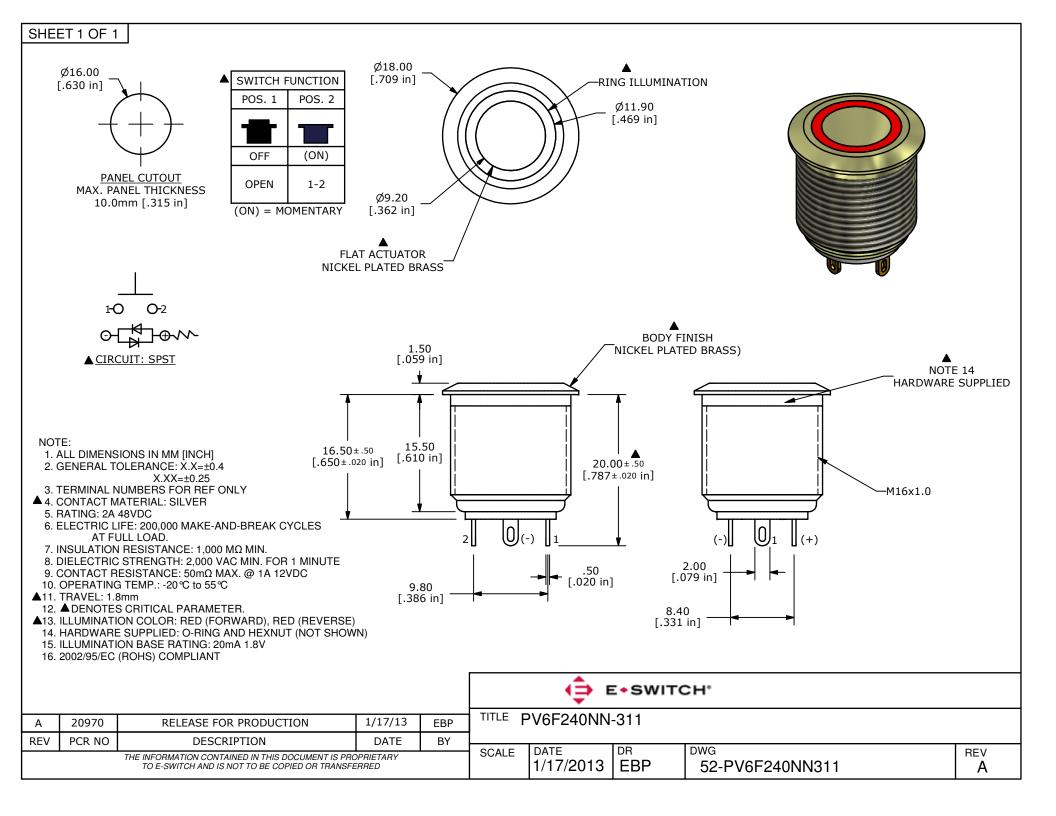

## **X-ON Electronics**

Largest Supplier of Electrical and Electronic Components

Click to view similar products for Pushbutton Switches category:

Click to view products by E-Switch manufacturer:

Other Similar products are found below:

8940K2012 LW1L-M1C10V-A LW1L-M1C70-A LW2L-A1C20M-GD LW2L-M1C20M-A 60324L M22-D-R-GB0/K11 M7E-HRN2 67021K512 67081K512X 701PB580 7190K101 7199K101 810K12910 810KSV30B MML21EA2ADK MML21KA3ABK MML23KA3AC05K-001 MML23KW3AA01W 8418K2 8442K3 8450K1 860K11911T01A 861901 861K11911T01A07 861K13810T00A14 861K13911 8646AB6X718UL 8646ABUL 9001KXRK 907AYY100 PMHD155A1 95-313.000 9533CD4+U574+U4922 95-414.000 99-450.837 99-453.837 PV3H2B0NN-341 1203MRA A22NZBGANGA A22NZBMMNGA A22NZBNANGA A22NZBMANGA A22NZBMA1X03EC56 A3A-5123-02 A3A-7140 A3A-7340 A3U-TMW-A2C-5M A595