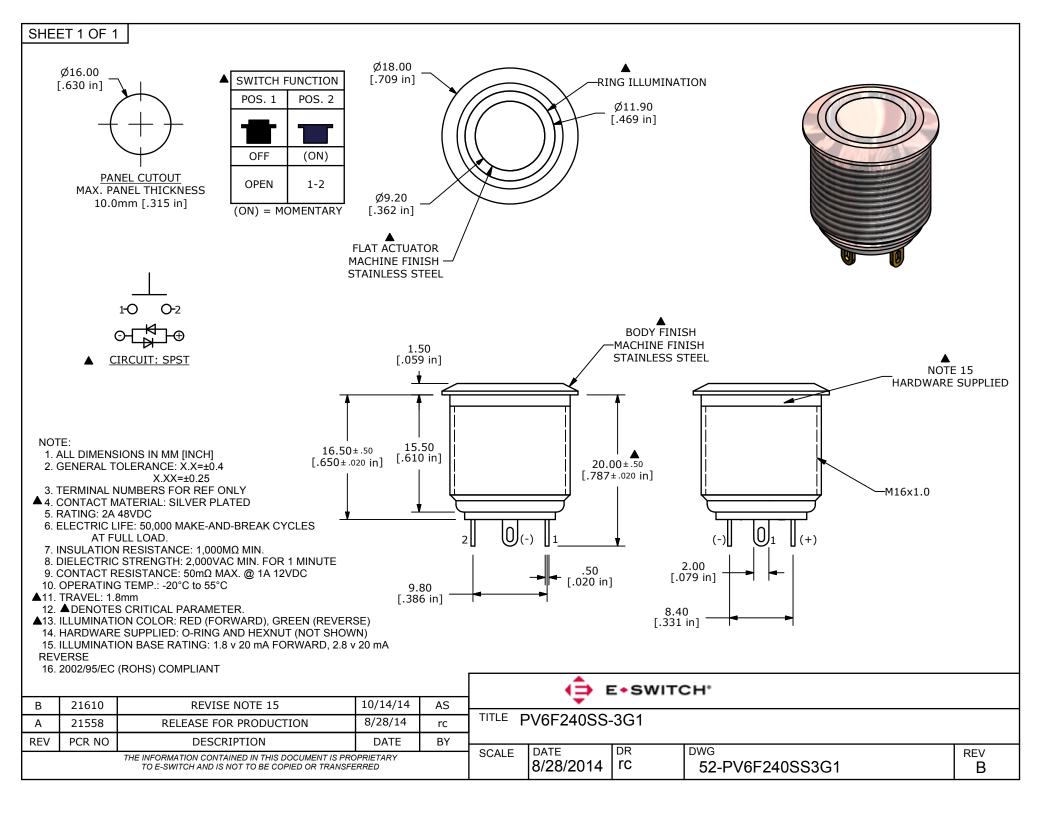

## **X-ON Electronics**

Largest Supplier of Electrical and Electronic Components

Click to view similar products for Pushbutton Switches category:

Click to view products by E-Switch manufacturer:

Other Similar products are found below:

8940K2012 LW1L-M1C10V-A LW1L-M1C70-A LW2L-A1C20M-GD LW2L-M1C20M-A 60324L M22-D-R-GB0/K11 M7E-HRN2 67021K512 67081K512X 701PB580 7190K101 7199K101 810K12910 810KSV30B MML21EA2ADK MML21KA3ABK MML23KA3AC05K-001 MML23KW3AA01W 8418K2 8442K3 8450K1 860K11911T01A 861901 861K11911T01A07 861K13810T00A14 861K13911 8646AB6X718UL 8646ABUL 9001KXRK 907AYY100 PMHD155A1 95-313.000 9533CD4+U574+U4922 95-414.000 99-450.837 99-453.837 PV3H2B0NN-341 1203MRA A22NZBGANGA A22NZBMMNGA A22NZBNANGA A22NZBMANGA A22NZBMA1X03EC56 A3A-5123-02 A3A-7140 A3A-7340 A3U-TMW-A2C-5M A595