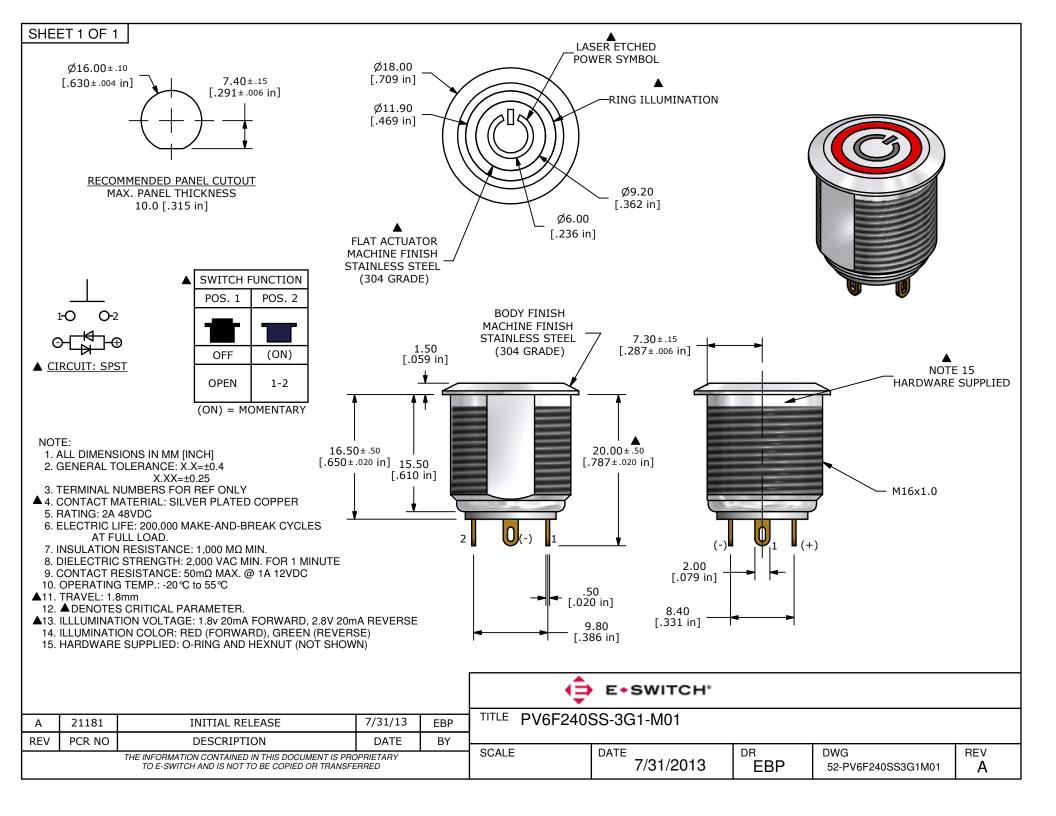

## **X-ON Electronics**

Largest Supplier of Electrical and Electronic Components

Click to view similar products for Pushbutton Switches category:

Click to view products by E-Switch manufacturer:

Other Similar products are found below :

 8940K2012
 LW1L-M1C10V-A
 LW1L-M1C70-A
 LW2L-A1C20M-GD
 LW2L-M1C20M-A
 60324L
 M22-D-R-GB0/K11
 M7E-HRN2

 67021K512
 67081K512X
 701PB580
 7190K101
 7199K101
 810K12910
 810KSV30B
 MML21EA2ADK
 MML21KA3ABK

 MML23KA3AC05K-001
 MML23KW3AA01W
 8418K2
 8442K3
 8450K1
 860K11911T01A
 861901
 861K11911T01A07

 861K13810T00A14
 861K13911
 8646AB6X718UL
 8646ABUL
 9001KXRK
 907AYY100
 PMHD155A1
 95-313.000

 9533CD4+U574+U4922
 95-414.000
 99-450.837
 99-453.837
 PV3H2B0NN-341
 1203MRA
 A22NZBGANGA
 A22NZBMMNGA

 A22NZBNANGA
 A22NZMPATRA
 A2PMA1X03EC56
 A3