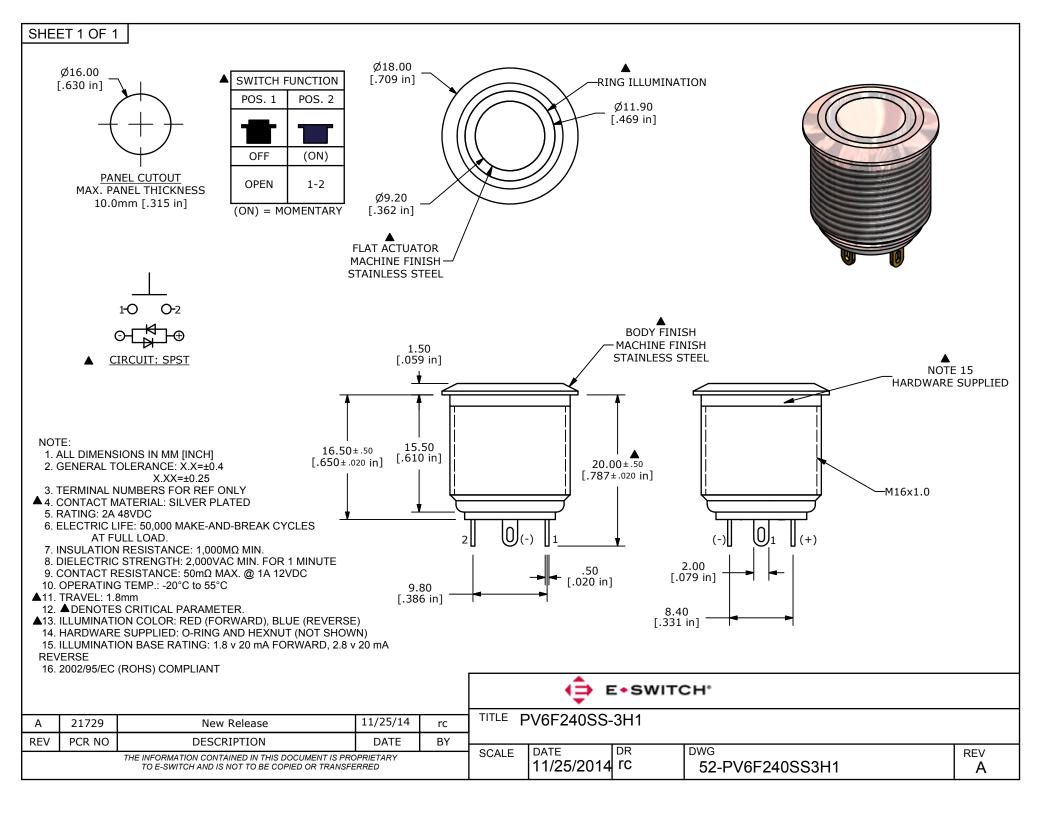

## **X-ON Electronics**

Largest Supplier of Electrical and Electronic Components

Click to view similar products for Pushbutton Switches category:

Click to view products by E-Switch manufacturer:

Other Similar products are found below :

 8940K2012
 LW1L-M1C10V-A
 LW1L-M1C70-A
 LW2L-A1C20M-GD
 LW2L-M1C20M-A
 60324L
 M22-D-R-GB0/K11
 M7E-HRN2

 67021K512
 67081K512X
 701PB580
 7190K101
 7199K101
 810K12910
 810KSV30B
 MML21EA2ADK
 MML21KA3ABK

 MML23KA3AC05K-001
 MML23KW3AA01W
 8418K2
 8442K3
 8450K1
 860K11911T01A
 861901
 861K11911T01A07

 861K13810T00A14
 861K13911
 8646AB6X718UL
 8646ABUL
 9001KXRK
 907AYY100
 PMHD155A1
 95-313.000

 9533CD4+U574+U4922
 95-414.000
 99-450.837
 99-453.837
 PV3H2B0NN-341
 1203MRA
 A22NZBGANGA
 A22NZBMMNGA

 A22NZBNANGA
 A22NZMPATRA
 A2PMA1X03EC56
 A3