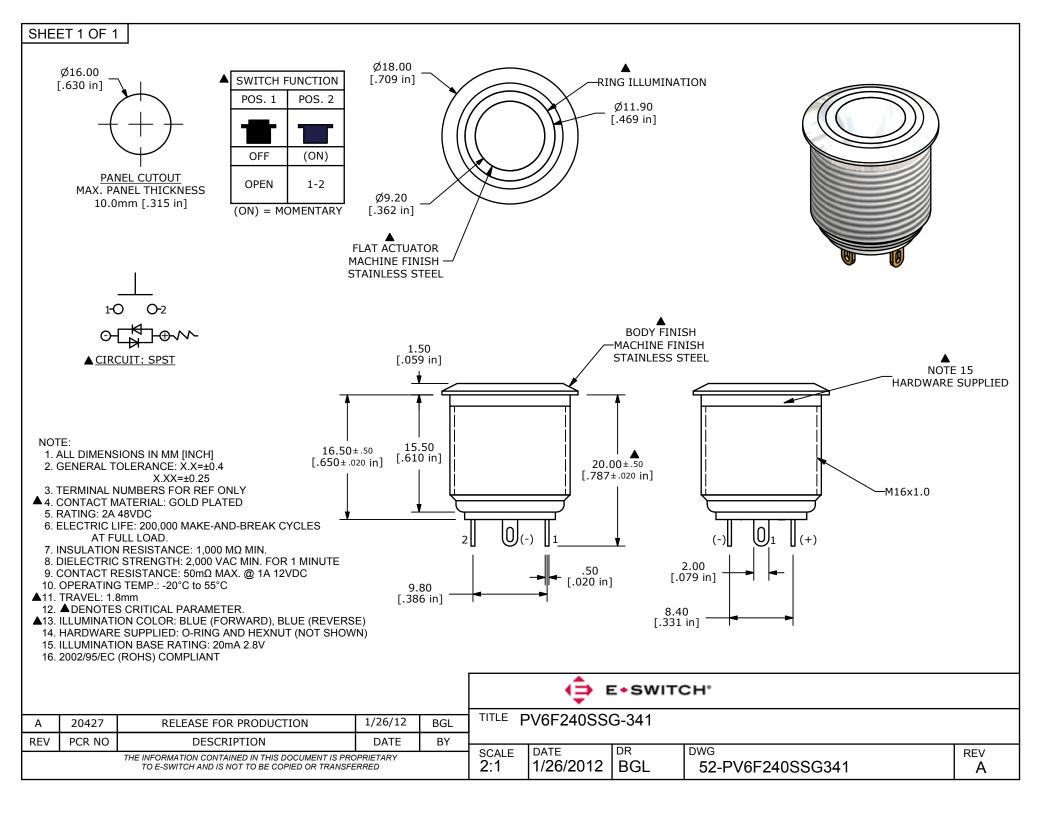

## **X-ON Electronics**

Largest Supplier of Electrical and Electronic Components

Click to view similar products for Pushbutton Switches category:

Click to view products by E-Switch manufacturer:

Other Similar products are found below:

8940K2012 LW1L-M1C10V-A LW1L-M1C70-A LW2L-A1C20M-GD LW2L-M1C20M-A 60324L M22-D-R-GB0/K11 M7E-HRN2 67021K512 67081K512X 701PB580 7190K101 7199K101 810K12910 810KSV30B MML21EA2ADK MML21KA3ABK MML23KA3AC05K-001 MML23KW3AA01W 8418K2 8442K3 8450K1 860K11911T01A 861901 861K11911T01A07 861K13810T00A14 861K13911 8646AB6X718UL 8646ABUL 9001KXRK 907AYY100 PMHD155A1 95-313.000 9533CD4+U574+U4922 95-414.000 99-450.837 99-453.837 PV3H2B0NN-341 1203MRA A22NZBGANGA A22NZBMMNGA A22NZBNANGA A22NZBMANGA A22NZBMA1X03EC56 A3A-5123-02 A3A-7140 A3A-7340 A3U-TMW-A2C-5M A595