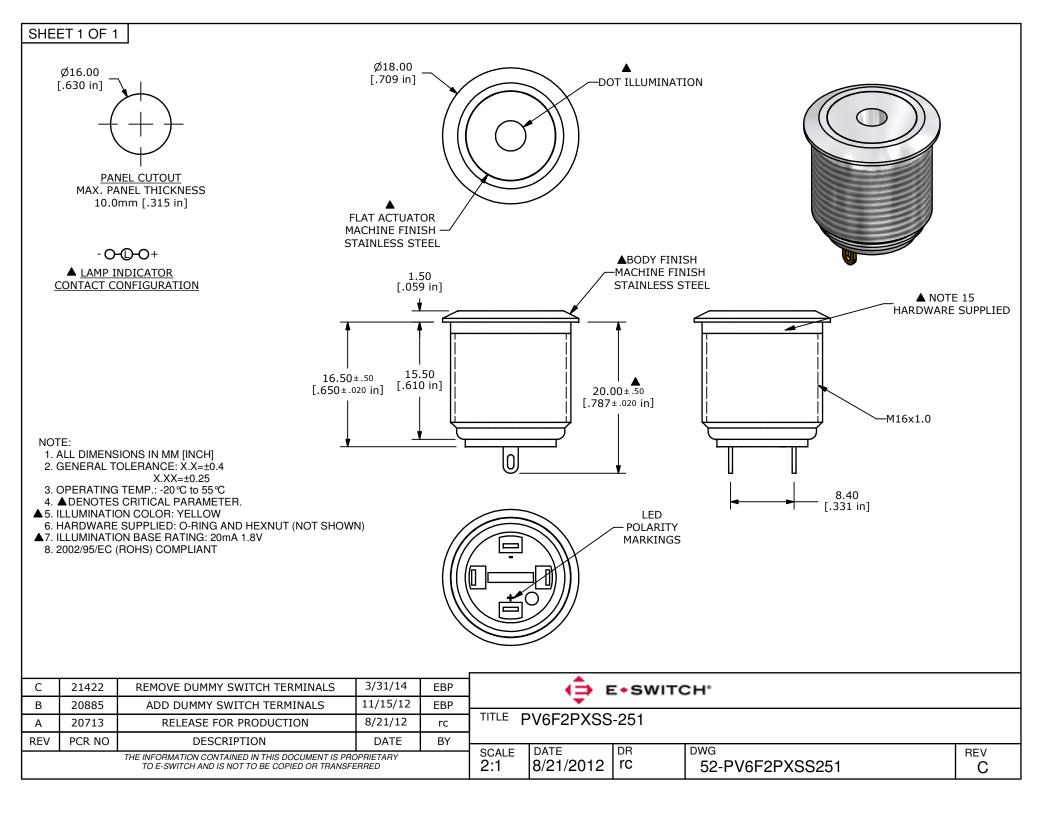

## **X-ON Electronics**

Largest Supplier of Electrical and Electronic Components

Click to view similar products for Pushbutton Switches category:

Click to view products by E-Switch manufacturer:

Other Similar products are found below :

 8940K2012
 LW1L-M1C10V-A
 LW1L-M1C70-A
 LW2L-A1C20M-GD
 LW2L-M1C20M-A
 60324L
 M22-D-R-GB0/K11
 M7E-HRN2

 67021K512
 67081K512X
 701PB580
 7190K101
 7199K101
 810K12910
 810KSV30B
 MML21EA2ADK
 MML21KA3ABK

 MML23KA3AC05K-001
 MML23KW3AA01W
 8418K2
 8442K3
 8450K1
 860K11911T01A
 861901
 861K11911T01A07

 861K13810T00A14
 861K13911
 8646AB6X718UL
 8646ABUL
 9001KXRK
 907AYY100
 PMHD155A1
 95-313.000

 9533CD4+U574+U4922
 95-414.000
 99-450.837
 99-453.837
 PV3H2B0NN-341
 1203MRA
 A22NZBGANGA
 A22NZBMMNGA

 A22NZBNANGA
 A22NZMPATRA
 A2PMA1X03EC56
 A3