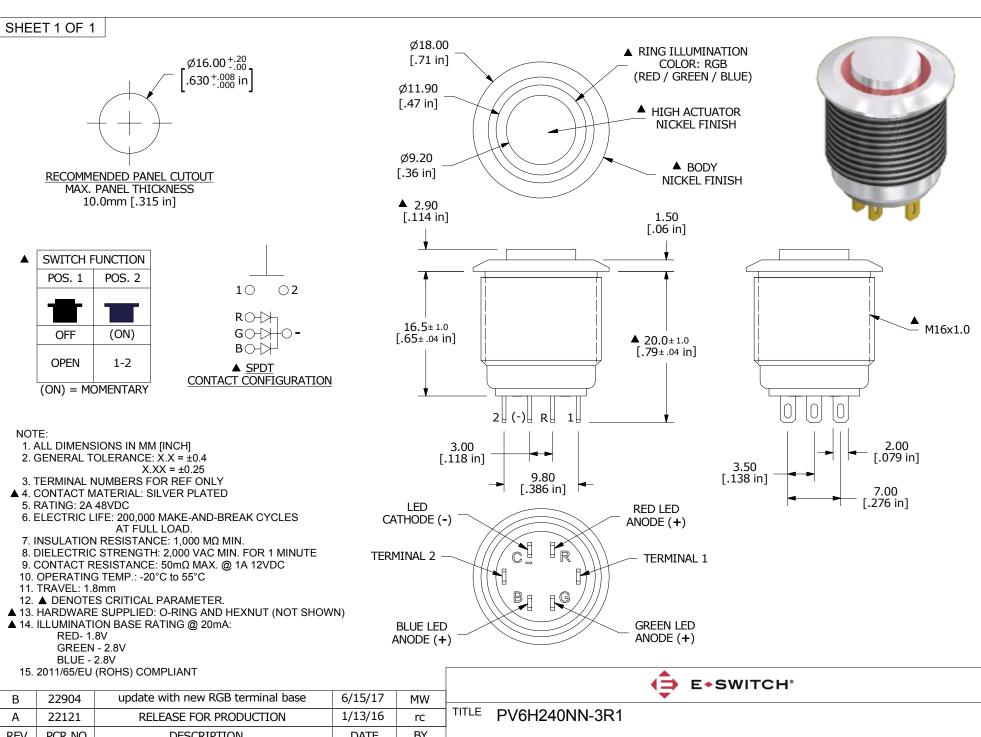

|     |        |                                                                                                   |         |    | L-SWIICH            |           |       |                 |          |
|-----|--------|---------------------------------------------------------------------------------------------------|---------|----|---------------------|-----------|-------|-----------------|----------|
| В   | 22904  | update with new RGB terminal base                                                                 | 6/15/17 | MW | •                   |           |       |                 |          |
| Α   | 22121  | RELEASE FOR PRODUCTION                                                                            | 1/13/16 | rc | TITLE PV6H240NN-3R1 |           |       |                 |          |
| REV | PCR NO | DESCRIPTION                                                                                       | DATE    | BY |                     | D.175     |       | T =             | DEV      |
|     | •      | THE INFORMATION CONTAINED IN THIS DOCUMENT IS PR<br>TO E-SWITCH AND IS NOT TO BE COPIED OR TRANSF |         |    | SCALE 2:1           | 1/12/2016 | DR rc | 52-PV6H240NN3R1 | REV<br>B |