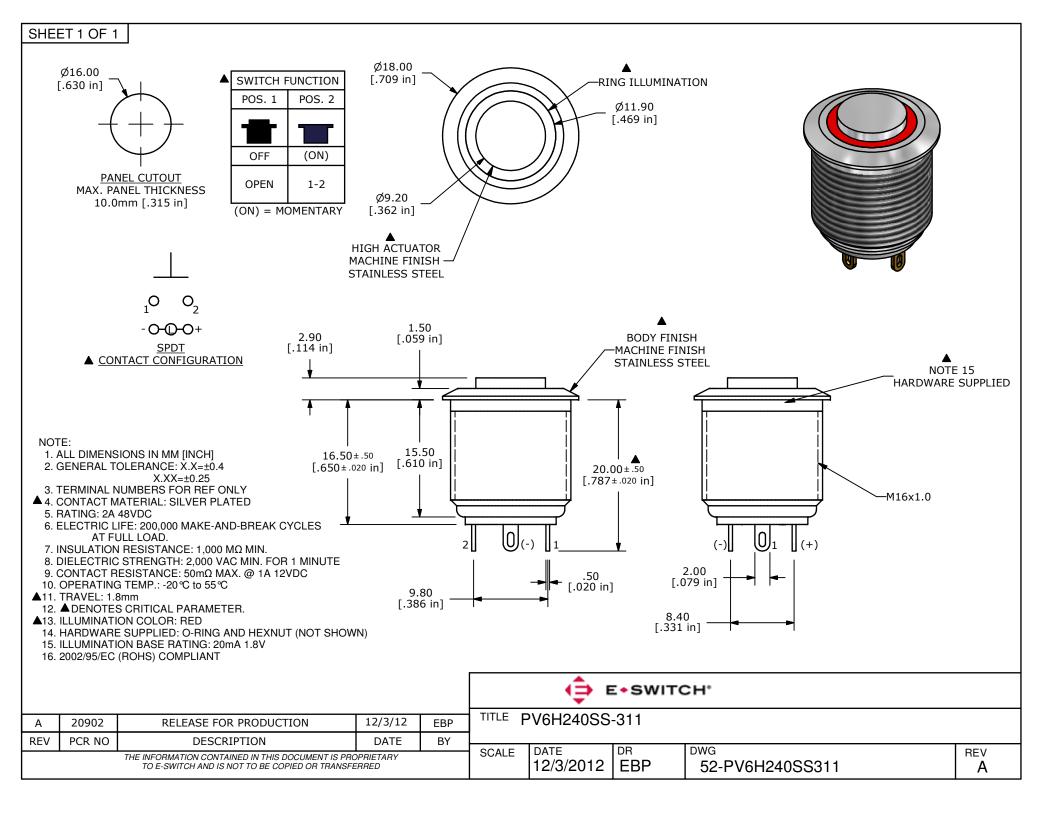

## **X-ON Electronics**

Largest Supplier of Electrical and Electronic Components

Click to view similar products for Pushbutton Switches category:

Click to view products by E-Switch manufacturer:

Other Similar products are found below :

 8940K2012
 LW1L-M1C10V-A
 LW1L-M1C70-A
 LW2L-A1C20M-GD
 LW2L-M1C20M-A
 60324L
 M22-D-R-GB0/K11
 M7E-HRN2

 67021K512
 67081K512X
 701PB580
 7190K101
 7199K101
 810K12910
 810KSV30B
 MML21EA2ADK
 MML21KA3ABK

 MML23KA3AC05K-001
 MML23KW3AA01W
 8418K2
 8442K3
 8450K1
 860K11911T01A
 861901
 861K11911T01A07

 861K13810T00A14
 861K13911
 8646AB6X718UL
 8646ABUL
 9001KXRK
 907AYY100
 PMHD155A1
 95-313.000

 9533CD4+U574+U4922
 95-414.000
 99-450.837
 99-453.837
 PV3H2B0NN-341
 1203MRA
 A22NZBGANGA
 A22NZBMMNGA

 A22NZBNANGA
 A22NZMPATRA
 A2PMA1X03EC56
 A3