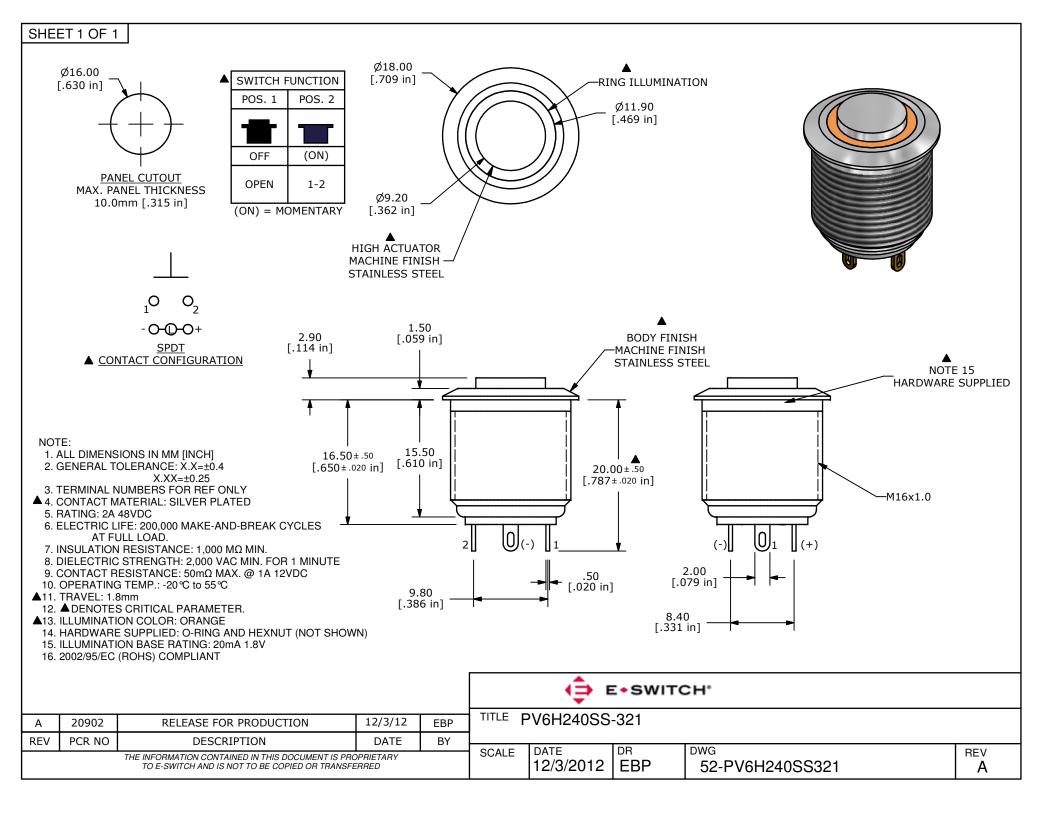

## **X-ON Electronics**

Largest Supplier of Electrical and Electronic Components

Click to view similar products for Pushbutton Switches category:

Click to view products by E-Switch manufacturer:

Other Similar products are found below:

8940K2012 LW1L-M1C10V-A LW1L-M1C70-A LW2L-A1C20M-GD LW2L-M1C20M-A 60324L M22-D-R-GB0/K11 M7E-HRN2 67021K512 67081K512X 701PB580 7190K101 7199K101 810K12910 810KSV30B MML21EA2ADK MML21KA3ABK MML23KA3AC05K-001 MML23KW3AA01W 8418K2 8442K3 8450K1 860K11911T01A 861901 861K11911T01A07 861K13810T00A14 861K13911 8646AB6X718UL 8646ABUL 9001KXRK 907AYY100 PMHD155A1 95-313.000 9533CD4+U574+U4922 95-414.000 99-450.837 99-453.837 PV3H2B0NN-341 1203MRA A22NZBGANGA A22NZBMMNGA A22NZBNANGA A22NZBMANGA A22NZBMA1X03EC56 A3A-5123-02 A3A-7140 A3A-7340 A3U-TMW-A2C-5M A595