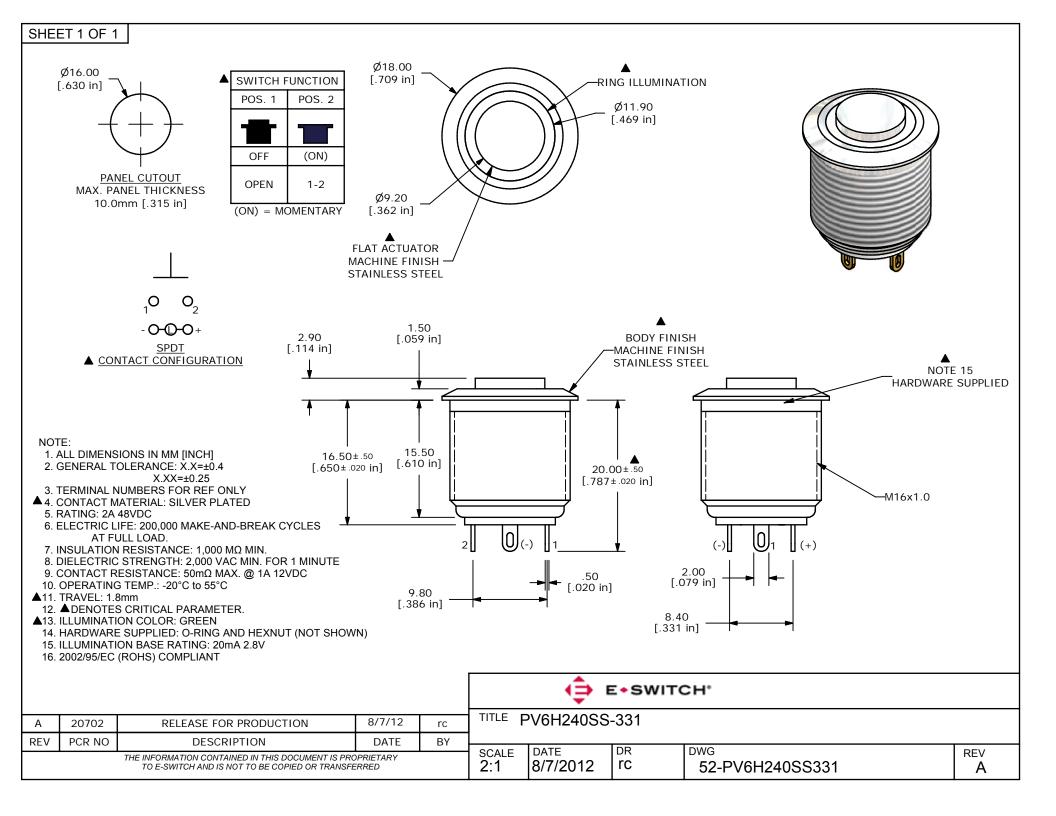

## **X-ON Electronics**

Largest Supplier of Electrical and Electronic Components

Click to view similar products for Pushbutton Switches category:

Click to view products by E-Switch manufacturer:

Other Similar products are found below:

8940K2012 LW1L-M1C10V-A LW1L-M1C70-A LW2L-A1C20M-GD LW2L-M1C20M-A 60324L M22-D-R-GB0/K11 M7E-HRN2 67021K512 67081K512X 701PB580 7190K101 7199K101 810K12910 810KSV30B MML21EA2ADK MML21KA3ABK MML23KA3AC05K-001 MML23KW3AA01W 8418K2 8442K3 8450K1 860K11911T01A 861901 861K11911T01A07 861K13810T00A14 861K13911 8646AB6X718UL 8646ABUL 9001KXRK 907AYY100 PMHD155A1 95-313.000 9533CD4+U574+U4922 95-414.000 99-450.837 99-453.837 PV3H2B0NN-341 1203MRA A22NZBGANGA A22NZBMMNGA A22NZBNANGA A22NZBMANGA A22NZBMA1X03EC56 A3A-5123-02 A3A-7140 A3A-7340 A3U-TMW-A2C-5M A595