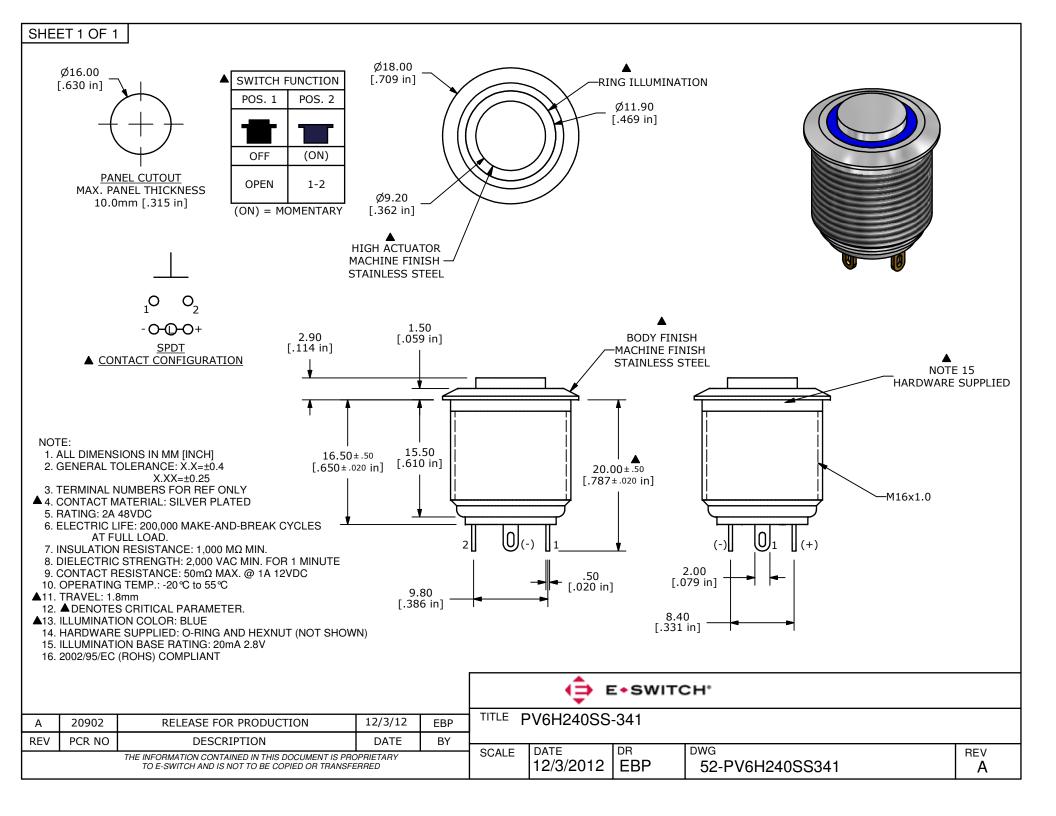

## **X-ON Electronics**

Largest Supplier of Electrical and Electronic Components

Click to view similar products for Pushbutton Switches category:

Click to view products by E-Switch manufacturer:

Other Similar products are found below:

8940K2012 LW1L-M1C10V-A LW1L-M1C70-A LW2L-A1C20M-GD LW2L-M1C20M-A 60324L M22-D-R-GB0/K11 M7E-HRN2 67021K512 67081K512X 701PB580 7190K101 7199K101 810K12910 810KSV30B MML21EA2ADK MML21KA3ABK MML23KA3AC05K-001 MML23KW3AA01W 8418K2 8442K3 8450K1 860K11911T01A 861901 861K11911T01A07 861K13810T00A14 861K13911 8646AB6X718UL 8646ABUL 9001KXRK 907AYY100 PMHD155A1 95-313.000 9533CD4+U574+U4922 95-414.000 99-450.837 99-453.837 PV3H2B0NN-341 1203MRA A22NZBGANGA A22NZBMMNGA A22NZBNANGA A22NZBMANGA A22NZBMA1X03EC56 A3A-5123-02 A3A-7140 A3A-7340 A3U-TMW-A2C-5M A595