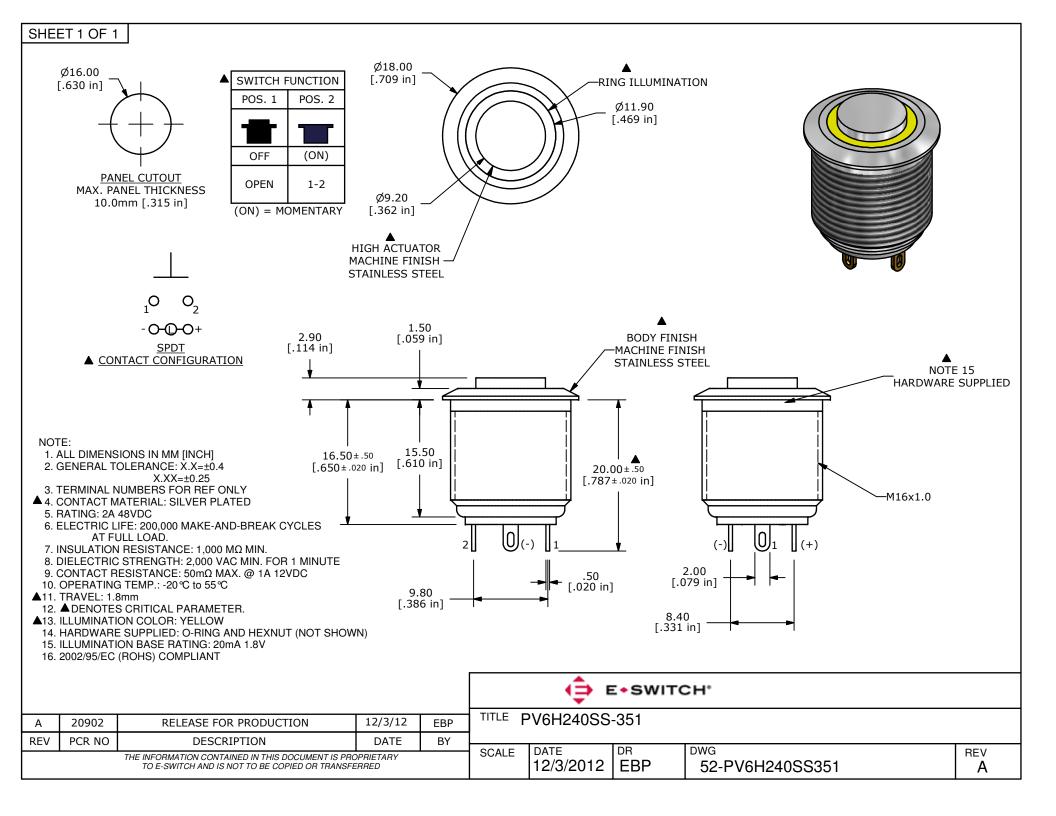

## **X-ON Electronics**

Largest Supplier of Electrical and Electronic Components

Click to view similar products for Pushbutton Switches category:

Click to view products by E-Switch manufacturer:

Other Similar products are found below :

 8940K2012
 LW1L-M1C10V-A
 LW1L-M1C70-A
 LW2L-A1C20M-GD
 LW2L-M1C20M-A
 60324L
 M22-D-R-GB0/K11
 M7E-HRN2

 67021K512
 67081K512X
 701PB580
 7190K101
 7199K101
 810K12910
 810KSV30B
 MML21EA2ADK
 MML21KA3ABK

 MML23KA3AC05K-001
 MML23KW3AA01W
 8418K2
 8442K3
 8450K1
 860K11911T01A
 861901
 861K11911T01A07

 861K13810T00A14
 861K13911
 8646AB6X718UL
 8646ABUL
 9001KXRK
 907AYY100
 PMHD155A1
 95-313.000

 9533CD4+U574+U4922
 95-414.000
 99-450.837
 99-453.837
 PV3H2B0NN-341
 1203MRA
 A22NZBGANGA
 A22NZBMMNGA

 A22NZBNANGA
 A22NZMPATRA
 A2PMA1X03EC56
 A3