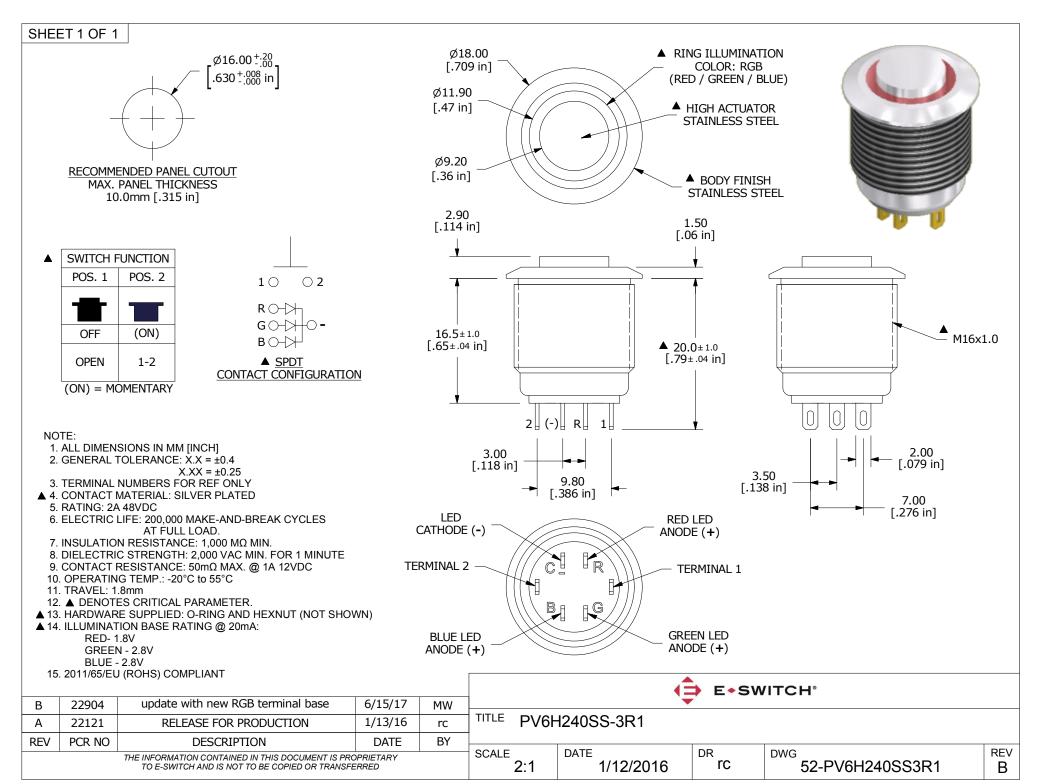

## **X-ON Electronics**

Largest Supplier of Electrical and Electronic Components

Click to view similar products for Pushbutton Switches category:

Click to view products by E-Switch manufacturer:

Other Similar products are found below:

8940K2012 LW1L-M1C10V-A LW1L-M1C70-A LW2L-A1C20M-GD LW2L-M1C20M-A 60324L M22-D-R-GB0/K11 M7E-HRN2 67021K512 67081K512X 701PB580 7190K101 7199K101 810K12910 810KSV30B MML21EA2ADK MML21KA3ABK MML23KA3AC05K-001 MML23KW3AA01W 8418K2 8442K3 8450K1 860K11911T01A 861901 861K11911T01A07 861K13810T00A14 861K13911 8646AB6X718UL 8646ABUL 9001KXRK 907AYY100 PMHD155A1 95-313.000 9533CD4+U574+U4922 95-414.000 99-450.837 99-453.837 PV3H2B0NN-341 1203MRA A22NZBGANGA A22NZBMMNGA A22NZBNANGA A22NZBMANGA A22NZBMA1X03EC56 A3A-5123-02 A3A-7140 A3A-7340 A3U-TMW-A2C-5M A595