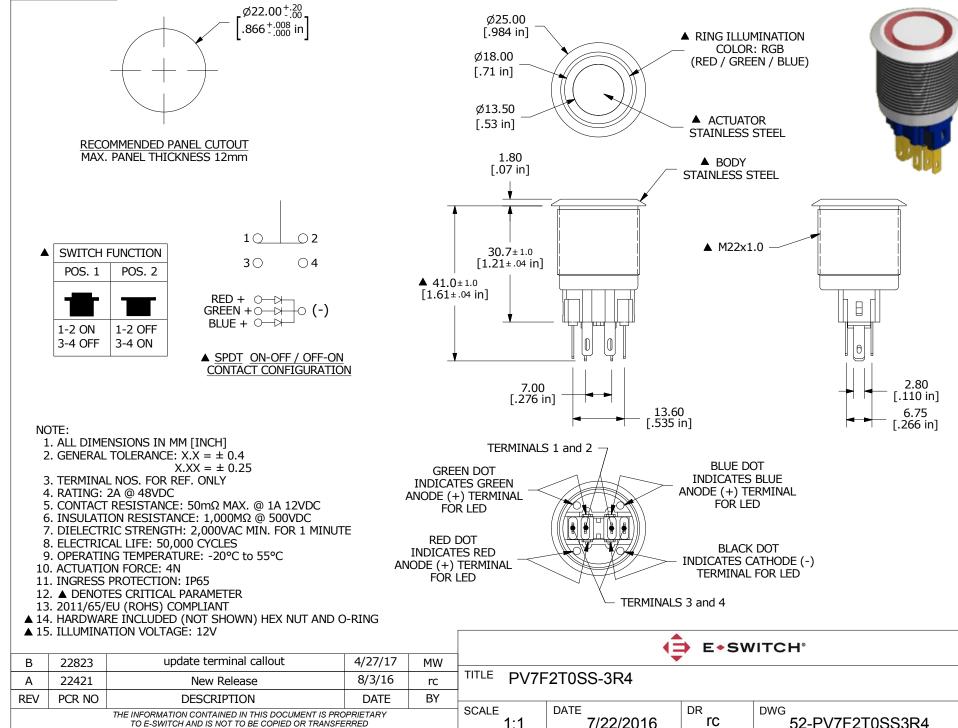

## SHEET 1 OF 1



REV

В

## **X-ON Electronics**

Largest Supplier of Electrical and Electronic Components

Click to view similar products for Pushbutton Switches category:

Click to view products by E-Switch manufacturer:

Other Similar products are found below :

 8940K2012
 LW1L-M1C10V-A
 LW1L-M1C70-A
 LW2L-A1C20M-GD
 LW2L-M1C20M-A
 60324L
 M22-D-R-GB0/K11
 M7E-HRN2

 67021K512
 67081K512X
 701PB580
 7190K101
 7199K101
 810K12910
 810KSV30B
 MML21EA2ADK
 MML21KA3ABK

 MML23KA3AC05K-001
 MML23KW3AA01W
 8418K2
 8442K3
 8450K1
 860K11911T01A
 861901
 861K11911T01A07

 861K13810T00A14
 861K13911
 8646AB6X718UL
 8646ABUL
 9001KXRK
 907AYY100
 PMHD155A1
 95-313.000

 9533CD4+U574+U4922
 95-414.000
 99-450.837
 99-453.837
 PV3H2B0NN-341
 1203MRA
 A22NZBGANGA
 A22NZBMMNGA

 A22NZBNANGA
 A22NZMPATRA
 A2PMA1X03