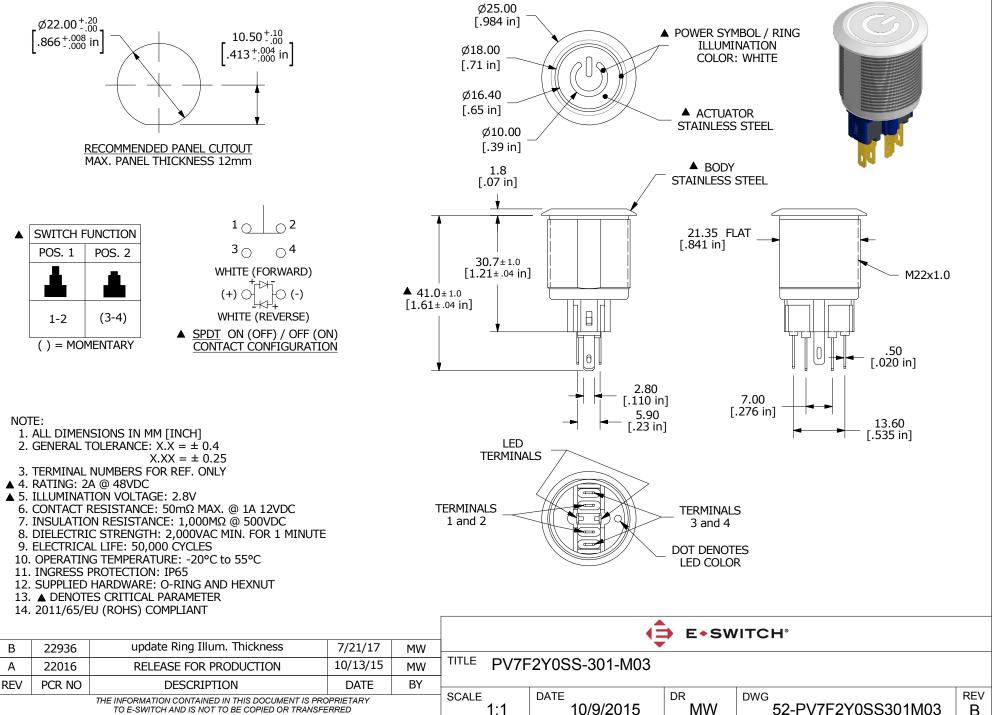

## SHEET 1 OF 1



В

## **X-ON Electronics**

Largest Supplier of Electrical and Electronic Components

Click to view similar products for Pushbutton Switches category:

Click to view products by E-Switch manufacturer:

Other Similar products are found below :

 8940K2012
 LW1L-M1C10V-A
 LW1L-M1C70-A
 LW2L-A1C20M-GD
 LW2L-M1C20M-A
 60324L
 M22-D-R-GB0/K11
 M7E-HRN2

 67021K512
 67081K512X
 701PB580
 7190K101
 7199K101
 810K12910
 810KSV30B
 MML21EA2ADK
 MML21KA3ABK

 MML23KA3AC05K-001
 MML23KW3AA01W
 8418K2
 8442K3
 8450K1
 860K11911T01A
 861901
 861K11911T01A07

 861K13810T00A14
 861K13911
 8646AB6X718UL
 8646ABUL
 9001KXRK
 907AYY100
 PMHD155A1
 95-313.000

 9533CD4+U574+U4922
 95-414.000
 99-450.837
 99-453.837
 PV3H2B0NN-341
 1203MRA
 A22NZBGANGA
 A22NZBMMNGA

 A22NZBNANGA
 A22NZMPATRA
 A2PMA1X03EC56