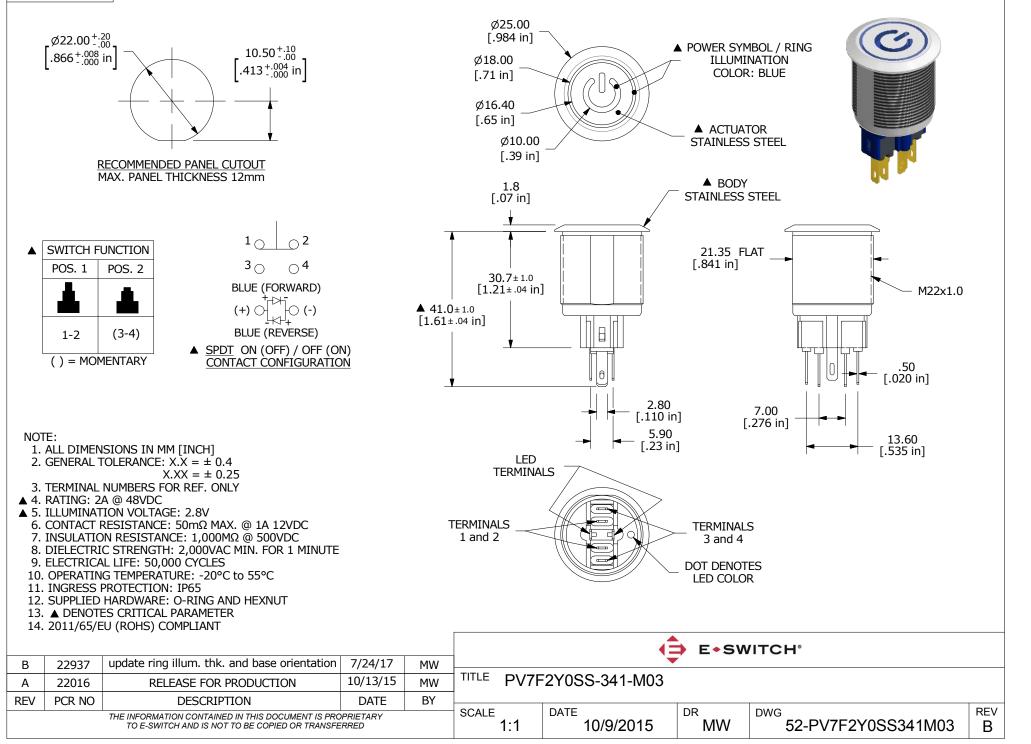

## SHEET 1 OF 1



## **X-ON Electronics**

Largest Supplier of Electrical and Electronic Components

Click to view similar products for Pushbutton Switches category:

Click to view products by E-Switch manufacturer:

Other Similar products are found below :

 8940K2012
 LW1L-M1C10V-A
 LW1L-M1C70-A
 LW2L-A1C20M-GD
 LW2L-M1C20M-A
 60324L
 M22-D-R-GB0/K11
 M7E-HRN2

 67021K512
 67081K512X
 701PB580
 7190K101
 7199K101
 810K12910
 810KSV30B
 MML21EA2ADK
 MML21KA3ABK

 MML23KA3AC05K-001
 MML23KW3AA01W
 8418K2
 8442K3
 8450K1
 860K11911T01A
 861901
 861K11911T01A07

 861K13810T00A14
 861K13911
 8646AB6X718UL
 8646ABUL
 9001KXRK
 907AYY100
 PMHD155A1
 95-313.000

 9533CD4+U574+U4922
 95-414.000
 99-450.837
 99-453.837
 PV3H2B0NN-341
 1203MRA
 A22NZBGANGA
 A22NZBMMNGA

 A22NZBNANGA
 A22NZMPATRA
 A2PMA1X03EC56
 A3