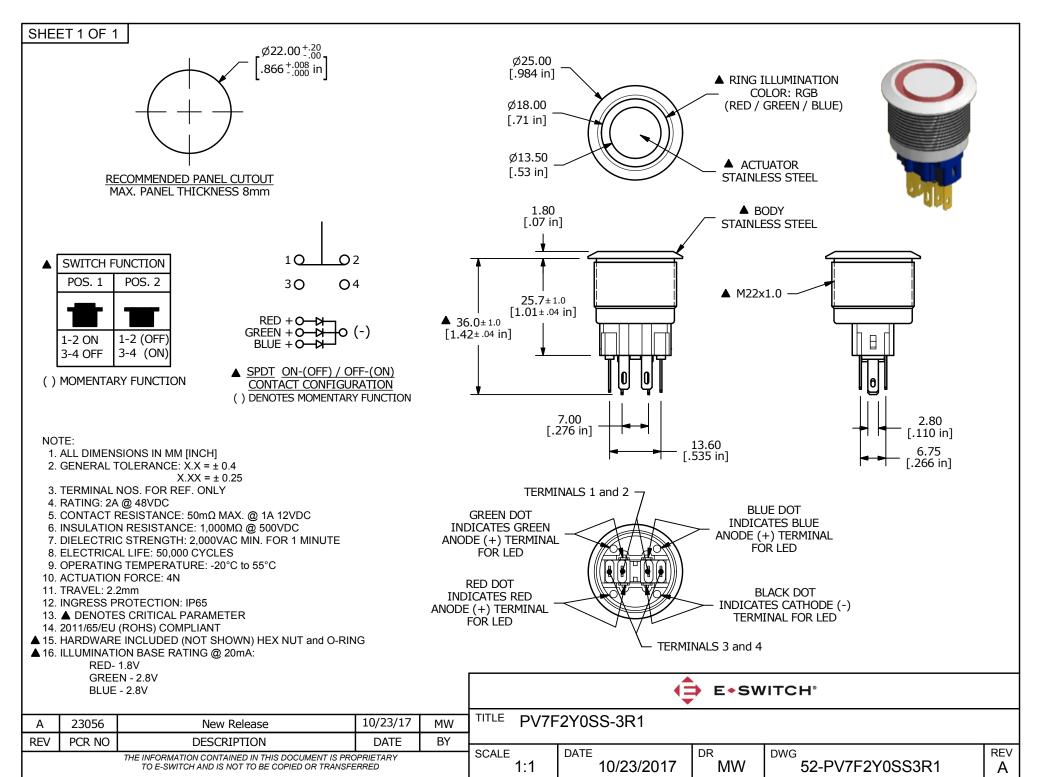

## **X-ON Electronics**

Largest Supplier of Electrical and Electronic Components

Click to view similar products for Pushbutton Switches category:

Click to view products by E-Switch manufacturer:

Other Similar products are found below:

8940K2012 LW1L-M1C10V-A LW1L-M1C70-A LW2L-A1C20M-GD LW2L-M1C20M-A 60324L M22-D-R-GB0/K11 M7E-HRN2 67021K512 67081K512X 701PB580 7190K101 7199K101 810K12910 810KSV30B MML21EA2ADK MML21KA3ABK MML23KA3AC05K-001 MML23KW3AA01W 8418K2 8442K3 8450K1 860K11911T01A 861901 861K11911T01A07 861K13810T00A14 861K13911 8646AB6X718UL 8646ABUL 9001KXRK 907AYY100 PMHD155A1 95-313.000 9533CD4+U574+U4922 95-414.000 99-450.837 99-453.837 PV3H2B0NN-341 1203MRA A22NZBGANGA A22NZBMMNGA A22NZBNANGA A22NZBMANGA A22NZBMA1X03EC56 A3A-5123-02 A3A-7140 A3A-7340 A3U-TMW-A2C-5M A595