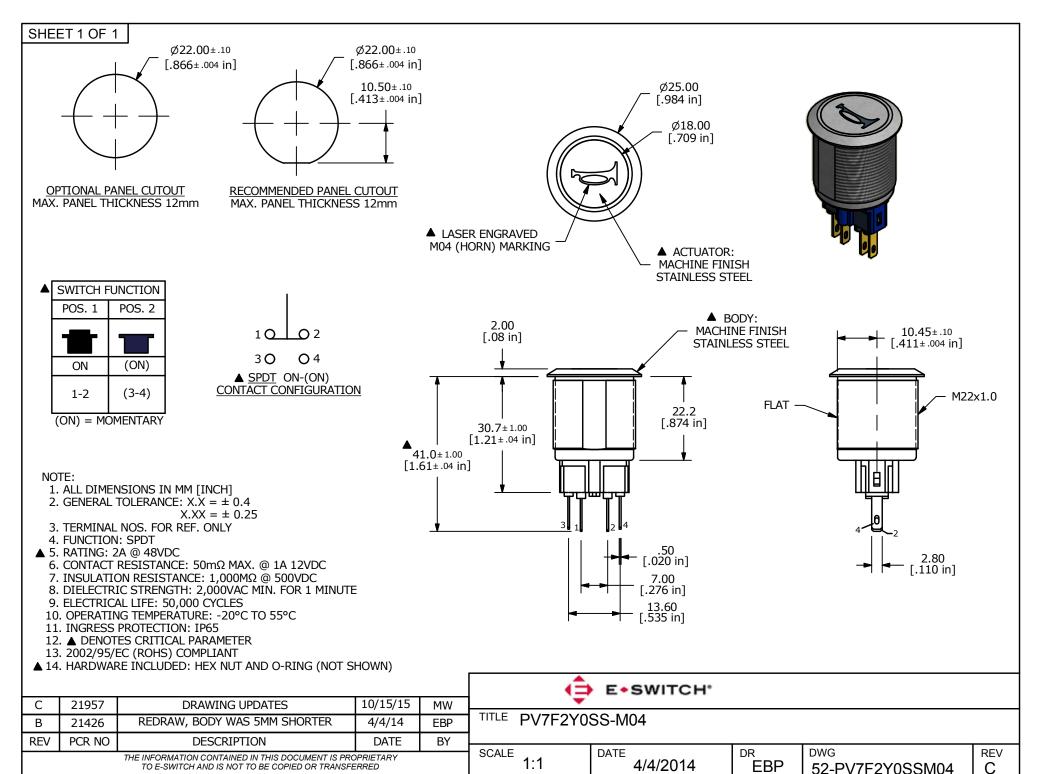

## **X-ON Electronics**

Largest Supplier of Electrical and Electronic Components

Click to view similar products for Pushbutton Switches category:

Click to view products by E-Switch manufacturer:

Other Similar products are found below:

8940K2012 LW1L-M1C10V-A LW1L-M1C70-A LW2L-A1C20M-GD LW2L-M1C20M-A 60324L M22-D-R-GB0/K11 M7E-HRN2 67021K512 67081K512X 701PB580 7190K101 7199K101 810K12910 810KSV30B MML21EA2ADK MML21KA3ABK MML23KA3AC05K-001 MML23KW3AA01W 8418K2 8442K3 8450K1 860K11911T01A 861901 861K11911T01A07 861K13810T00A14 861K13911 8646AB6X718UL 8646ABUL 9001KXRK 907AYY100 PMHD155A1 95-313.000 9533CD4+U574+U4922 95-414.000 99-450.837 99-453.837 PV3H2B0NN-341 1203MRA A22NZBGANGA A22NZBMMNGA A22NZBNANGA A22NZBMANGA A22NZBMA1X03EC56 A3A-5123-02 A3A-7140 A3A-7340 A3U-TMW-A2C-5M A595