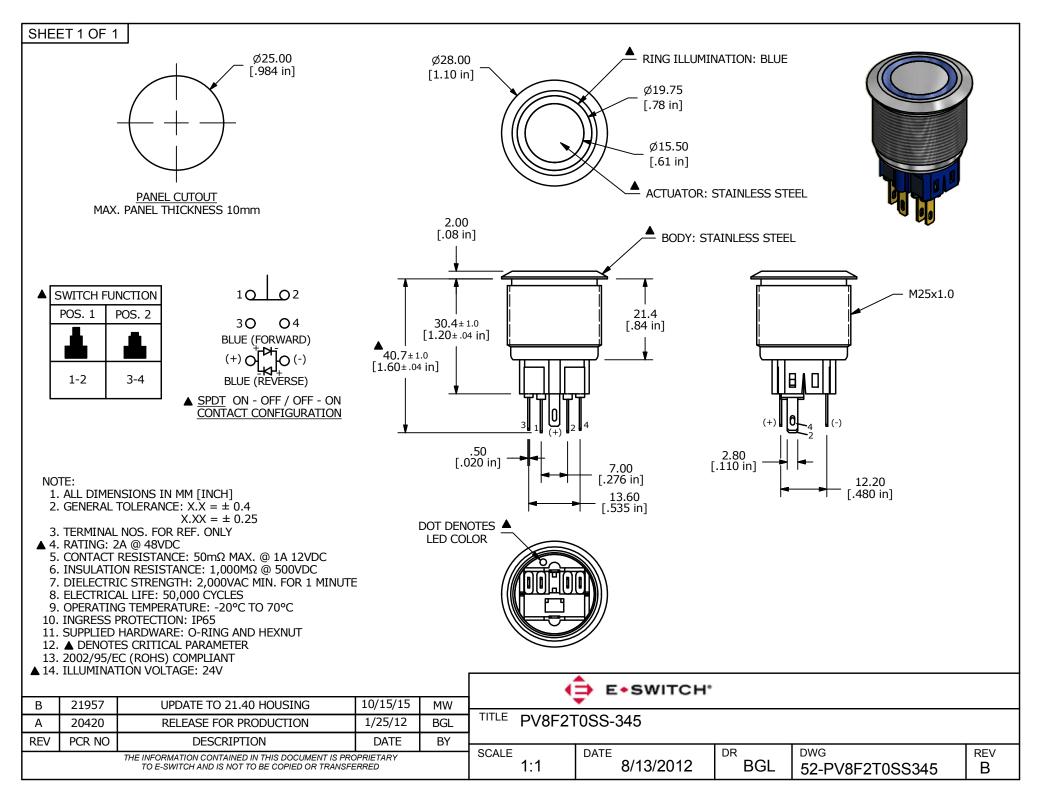

## **X-ON Electronics**

Largest Supplier of Electrical and Electronic Components

Click to view similar products for Pushbutton Switches category:

Click to view products by E-Switch manufacturer:

Other Similar products are found below :

 8940K2012
 LW1L-M1C10V-A
 LW1L-M1C70-A
 LW2L-A1C20M-GD
 LW2L-M1C20M-A
 60324L
 M22-D-R-GB0/K11
 M7E-HRN2

 67021K512
 67081K512X
 701PB580
 7190K101
 7199K101
 810K12910
 810KSV30B
 MML21EA2ADK
 MML21KA3ABK

 MML23KA3AC05K-001
 MML23KW3AA01W
 8418K2
 8442K3
 8450K1
 860K11911T01A
 861901
 861K11911T01A07

 861K13810T00A14
 861K13911
 8646AB6X718UL
 8646ABUL
 9001KXRK
 907AYY100
 PMHD155A1
 95-313.000

 9533CD4+U574+U4922
 95-414.000
 99-450.837
 99-453.837
 PV3H2B0NN-341
 1203MRA
 A22NZBGANGA
 A22NZBMMNGA

 A22NZBNANGA
 A22NZMPATRA
 A2PMA1X03EC56
 A3