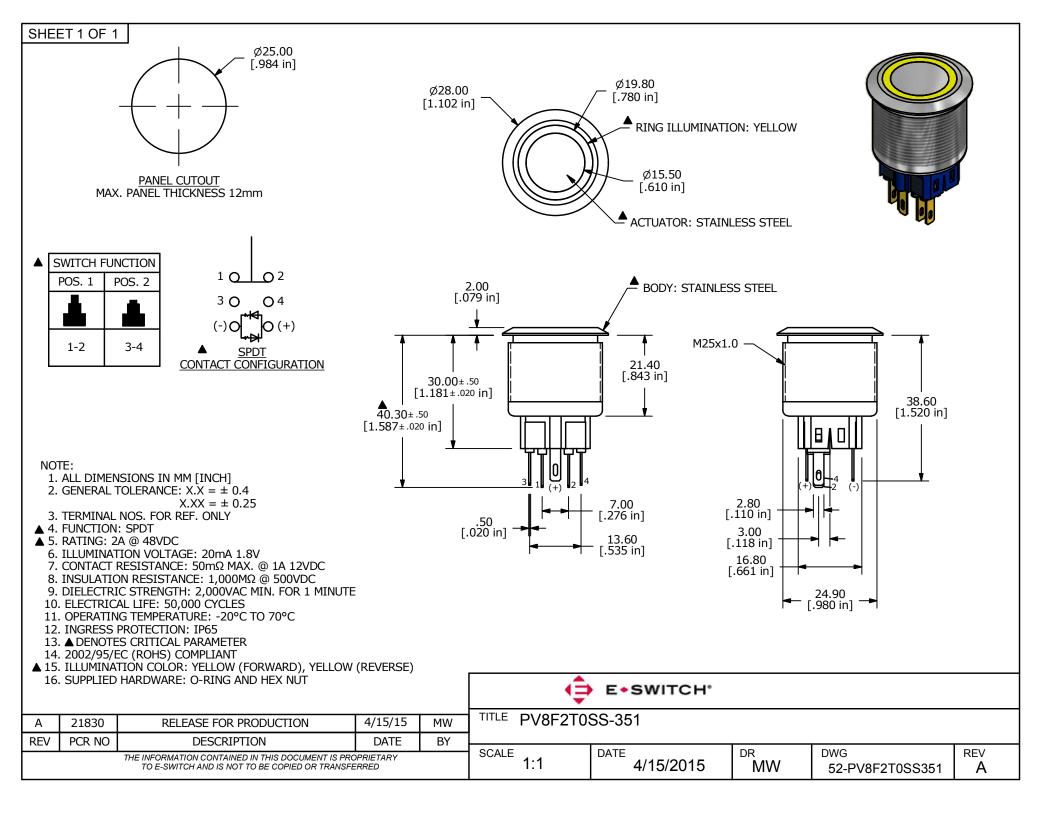

## **X-ON Electronics**

Largest Supplier of Electrical and Electronic Components

Click to view similar products for Pushbutton Switches category:

Click to view products by E-Switch manufacturer:

Other Similar products are found below :

 8940K2012
 LW1L-M1C10V-A
 LW1L-M1C70-A
 LW2L-A1C20M-GD
 LW2L-M1C20M-A
 60324L
 M22-D-R-GB0/K11
 M7E-HRN2

 67021K512
 67081K512X
 701PB580
 7190K101
 7199K101
 810K12910
 810KSV30B
 MML21EA2ADK
 MML21KA3ABK

 MML23KA3AC05K-001
 MML23KW3AA01W
 8418K2
 8442K3
 8450K1
 860K11911T01A
 861901
 861K11911T01A07

 861K13810T00A14
 861K13911
 8646AB6X718UL
 8646ABUL
 9001KXRK
 907AYY100
 PMHD155A1
 95-313.000

 9533CD4+U574+U4922
 95-414.000
 99-450.837
 99-453.837
 PV3H2B0NN-341
 1203MRA
 A22NZBGANGA
 A22NZBMMNGA

 A22NZBNANGA
 A22NZMPATRA
 A2PMA1X03EC56
 A3