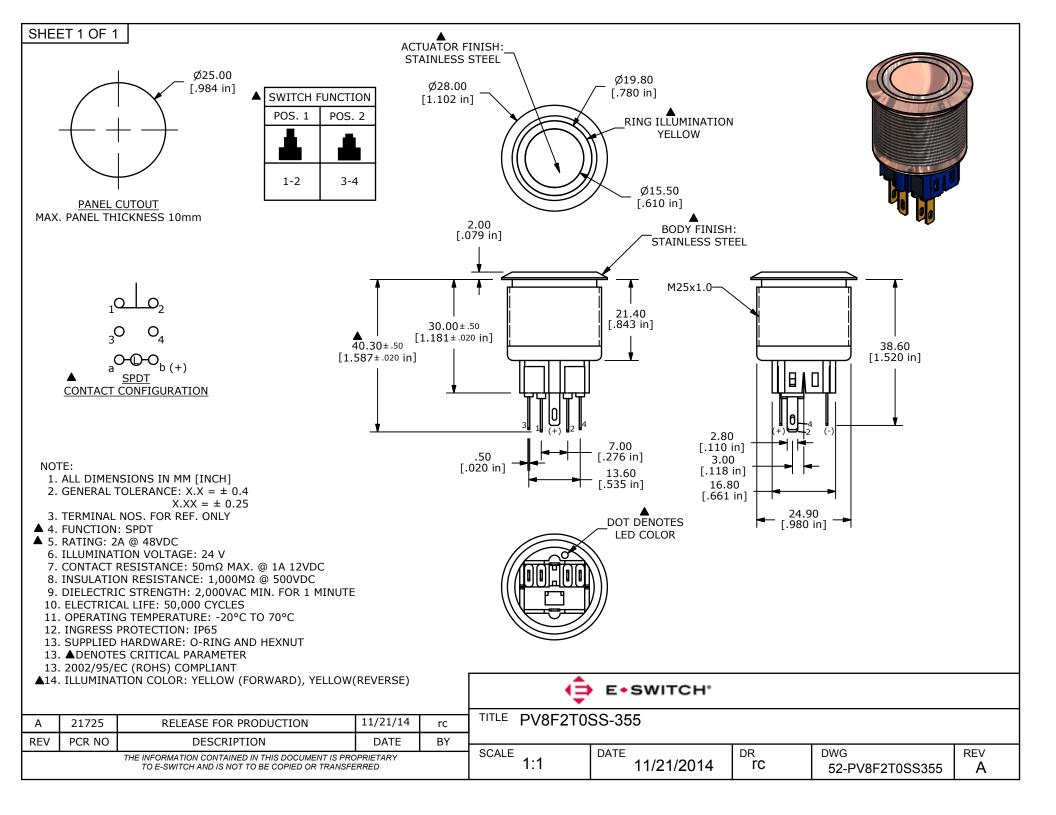

## **X-ON Electronics**

Largest Supplier of Electrical and Electronic Components

Click to view similar products for Pushbutton Switches category:

Click to view products by E-Switch manufacturer:

Other Similar products are found below:

8940K2012 LW1L-M1C10V-A LW1L-M1C70-A LW2L-A1C20M-GD LW2L-M1C20M-A 60324L M22-D-R-GB0/K11 M7E-HRN2 67021K512 67081K512X 701PB580 7190K101 7199K101 810K12910 810KSV30B MML21EA2ADK MML21KA3ABK MML23KA3AC05K-001 MML23KW3AA01W 8418K2 8442K3 8450K1 860K11911T01A 861901 861K11911T01A07 861K13810T00A14 861K13911 8646AB6X718UL 8646ABUL 9001KXRK 907AYY100 PMHD155A1 95-313.000 9533CD4+U574+U4922 95-414.000 99-450.837 99-453.837 PV3H2B0NN-341 1203MRA A22NZBGANGA A22NZBMMNGA A22NZBNANGA A22NZBMANGA A22NZBMA1X03EC56 A3A-5123-02 A3A-7140 A3A-7340 A3U-TMW-A2C-5M A595