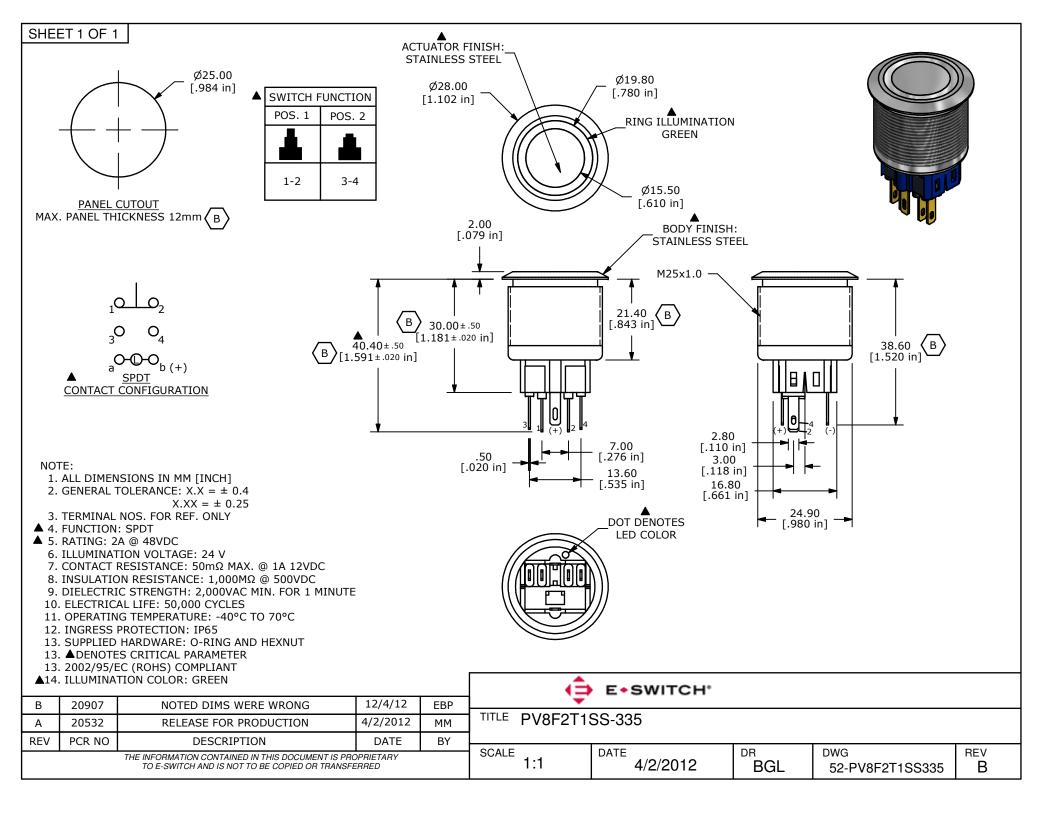

## **X-ON Electronics**

Largest Supplier of Electrical and Electronic Components

Click to view similar products for Pushbutton Switches category:

Click to view products by E-Switch manufacturer:

Other Similar products are found below:

8940K2012 LW1L-M1C10V-A LW1L-M1C70-A LW2L-A1C20M-GD LW2L-M1C20M-A 60324L M22-D-R-GB0/K11 M7E-HRN2 67021K512 67081K512X 701PB580 7190K101 7199K101 810K12910 810KSV30B MML21EA2ADK MML21KA3ABK MML23KA3AC05K-001 MML23KW3AA01W 8418K2 8442K3 8450K1 860K11911T01A 861901 861K11911T01A07 861K13810T00A14 861K13911 8646AB6X718UL 8646ABUL 9001KXRK 907AYY100 PMHD155A1 95-313.000 9533CD4+U574+U4922 95-414.000 99-450.837 99-453.837 PV3H2B0NN-341 1203MRA A22NZBGANGA A22NZBMMNGA A22NZBNANGA A22NZBMANGA A22NZBMA1X03EC56 A3A-5123-02 A3A-7140 A3A-7340 A3U-TMW-A2C-5M A595