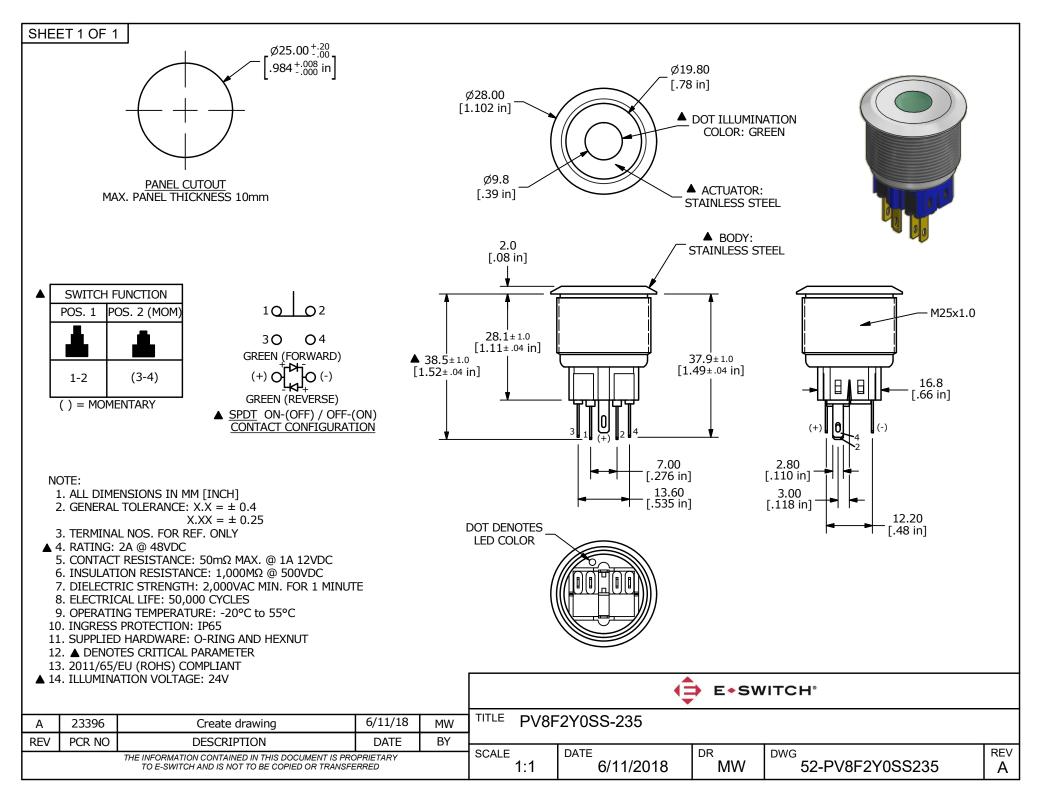

## **X-ON Electronics**

Largest Supplier of Electrical and Electronic Components

Click to view similar products for Pushbutton Switches category:

Click to view products by E-Switch manufacturer:

Other Similar products are found below :

 8940K2012
 LW1L-M1C10V-A
 LW1L-M1C70-A
 LW2L-A1C20M-GD
 LW2L-M1C20M-A
 60324L
 M22-D-R-GB0/K11
 M7E-HRN2

 67021K512
 67081K512X
 701PB580
 7190K101
 7199K101
 810K12910
 810KSV30B
 MML21EA2ADK
 MML21KA3ABK

 MML23KA3AC05K-001
 MML23KW3AA01W
 8418K2
 8442K3
 8450K1
 860K11911T01A
 861901
 861K11911T01A07

 861K13810T00A14
 861K13911
 8646AB6X718UL
 8646ABUL
 9001KXRK
 907AYY100
 PMHD155A1
 95-313.000

 9533CD4+U574+U4922
 95-414.000
 99-450.837
 99-453.837
 PV3H2B0NN-341
 1203MRA
 A22NZBGANGA
 A22NZBMMNGA

 A22NZBNANGA
 A22NZMPATRA
 A2PMA1X03EC56
 A3