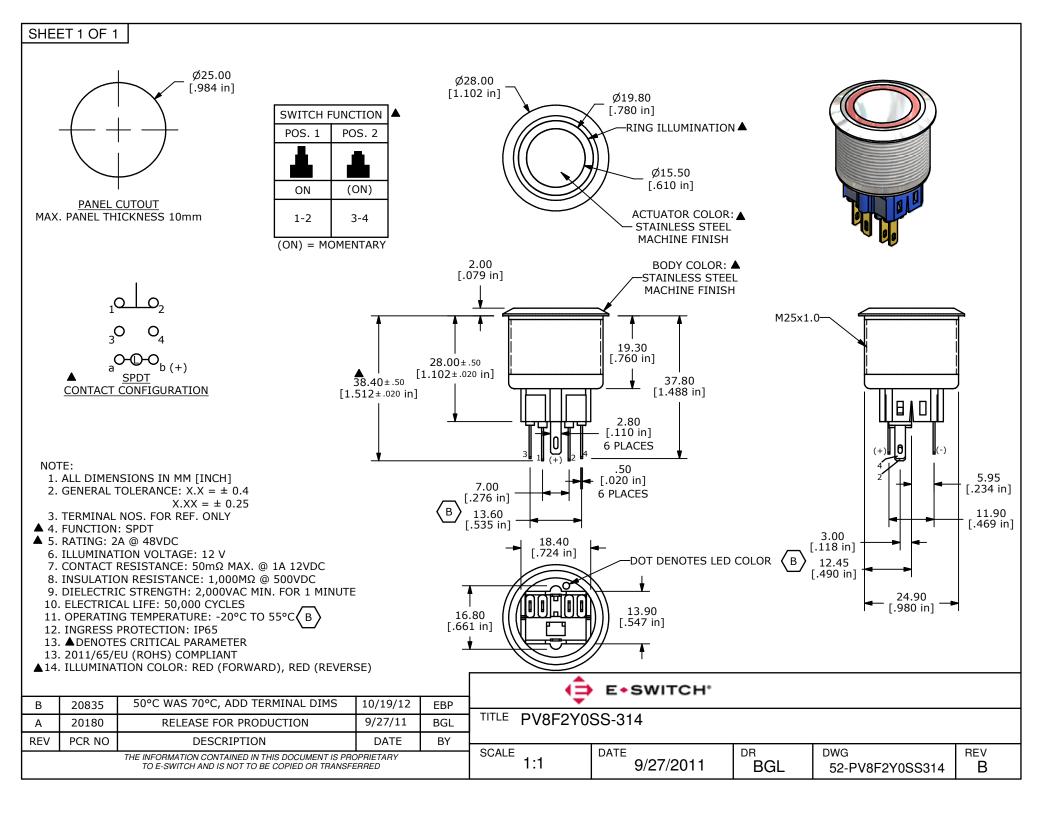

## **X-ON Electronics**

Largest Supplier of Electrical and Electronic Components

Click to view similar products for Pushbutton Switches category:

Click to view products by E-Switch manufacturer:

Other Similar products are found below:

8940K2012 LW1L-M1C10V-A LW1L-M1C70-A LW2L-A1C20M-GD LW2L-M1C20M-A 60324L M22-D-R-GB0/K11 M7E-HRN2 67021K512 67081K512X 701PB580 7190K101 7199K101 810K12910 810KSV30B MML21EA2ADK MML21KA3ABK MML23KA3AC05K-001 MML23KW3AA01W 8418K2 8442K3 8450K1 860K11911T01A 861901 861K11911T01A07 861K13810T00A14 861K13911 8646AB6X718UL 8646ABUL 9001KXRK 907AYY100 PMHD155A1 95-313.000 9533CD4+U574+U4922 95-414.000 99-450.837 99-453.837 PV3H2B0NN-341 1203MRA A22NZBGANGA A22NZBMMNGA A22NZBNANGA A22NZBMANGA A22NZBMA1X03EC56 A3A-5123-02 A3A-7140 A3A-7340 A3U-TMW-A2C-5M A595