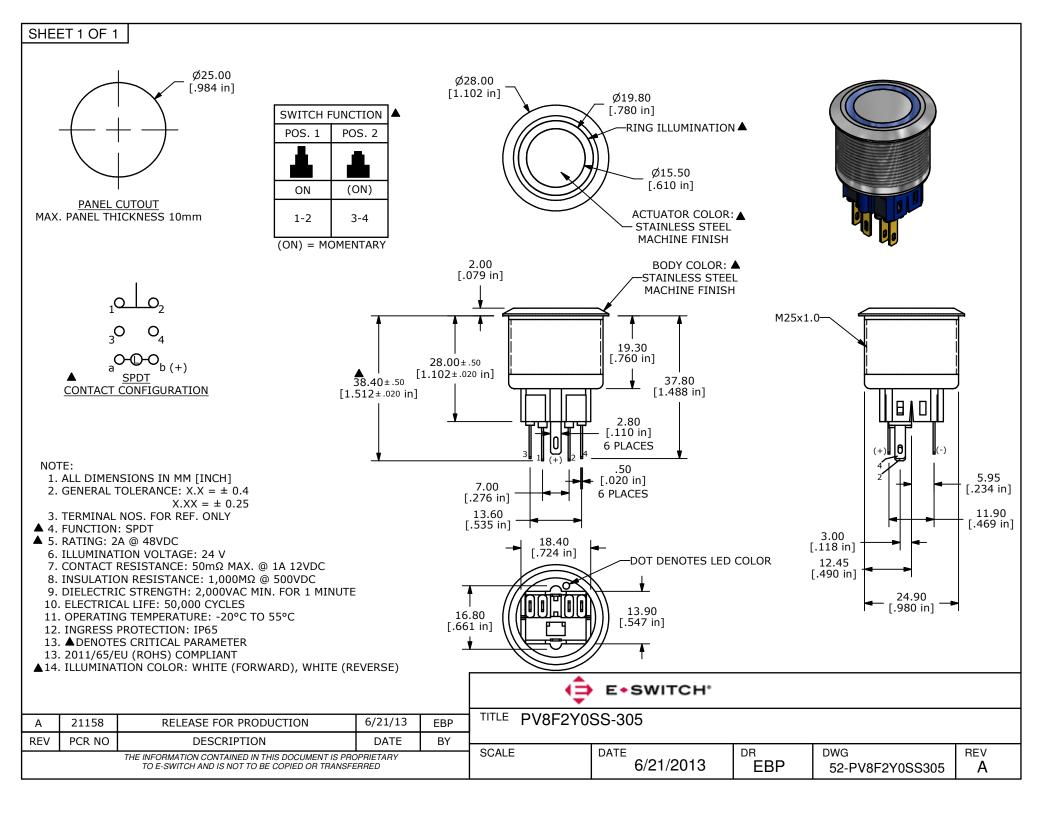

## **X-ON Electronics**

Largest Supplier of Electrical and Electronic Components

Click to view similar products for Pushbutton Switches category:

Click to view products by E-Switch manufacturer:

Other Similar products are found below:

8940K2012 LW1L-M1C10V-A LW1L-M1C70-A LW2L-A1C20M-GD LW2L-M1C20M-A 60324L M22-D-R-GB0/K11 M7E-HRN2 67021K512 67081K512X 701PB580 7190K101 7199K101 810K12910 810KSV30B MML21EA2ADK MML21KA3ABK MML23KA3AC05K-001 MML23KW3AA01W 8418K2 8442K3 8450K1 860K11911T01A 861901 861K11911T01A07 861K13810T00A14 861K13911 8646AB6X718UL 8646ABUL 9001KXRK 907AYY100 PMHD155A1 95-313.000 9533CD4+U574+U4922 95-414.000 99-450.837 99-453.837 PV3H2B0NN-341 1203MRA A22NZBGANGA A22NZBMMNGA A22NZBNANGA A22NZBMANGA A22NZBMA1X03EC56 A3A-5123-02 A3A-7140 A3A-7340 A3U-TMW-A2C-5M A595