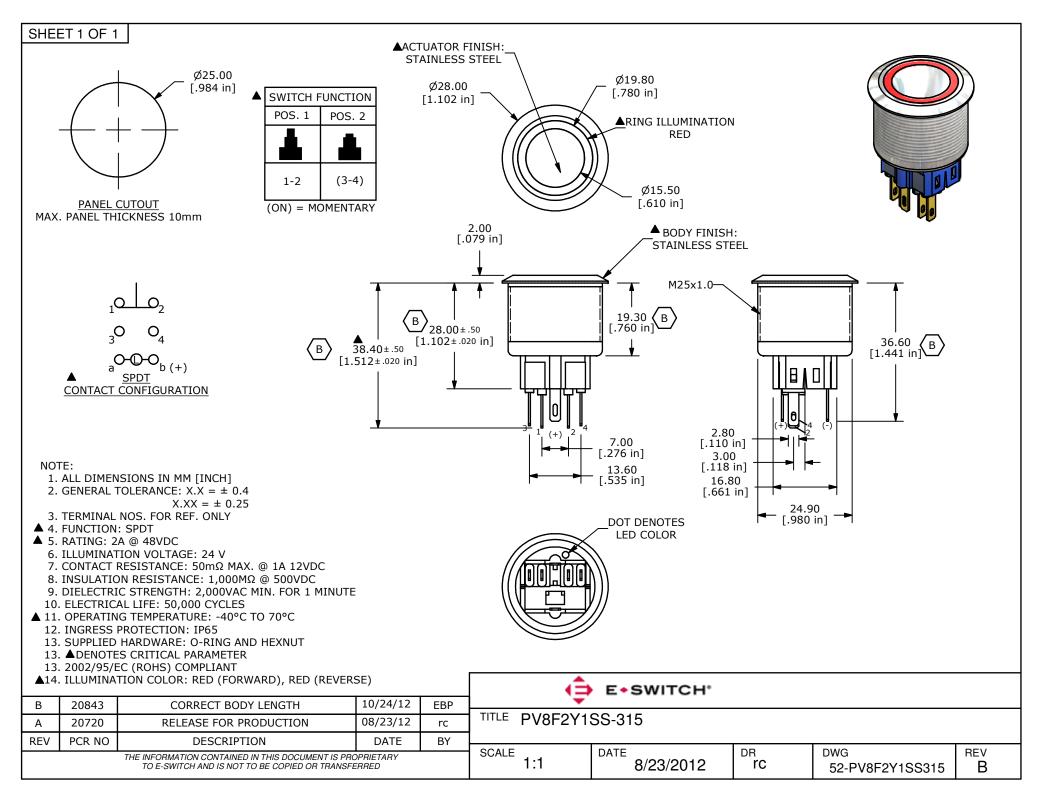

## **X-ON Electronics**

Largest Supplier of Electrical and Electronic Components

Click to view similar products for Pushbutton Switches category:

Click to view products by E-Switch manufacturer:

Other Similar products are found below :

 8940K2012
 LW1L-M1C10V-A
 LW1L-M1C70-A
 LW2L-A1C20M-GD
 LW2L-M1C20M-A
 60324L
 M22-D-R-GB0/K11
 M7E-HRN2

 67021K512
 67081K512X
 701PB580
 7190K101
 7199K101
 810K12910
 810KSV30B
 MML21EA2ADK
 MML21KA3ABK

 MML23KA3AC05K-001
 MML23KW3AA01W
 8418K2
 8442K3
 8450K1
 860K11911T01A
 861901
 861K11911T01A07

 861K13810T00A14
 861K13911
 8646AB6X718UL
 8646ABUL
 9001KXRK
 907AYY100
 PMHD155A1
 95-313.000

 9533CD4+U574+U4922
 95-414.000
 99-450.837
 99-453.837
 PV3H2B0NN-341
 1203MRA
 A22NZBGANGA
 A22NZBMMNGA

 A22NZBNANGA
 A22NZMPATRA
 A2PMA1X03EC56
 A3