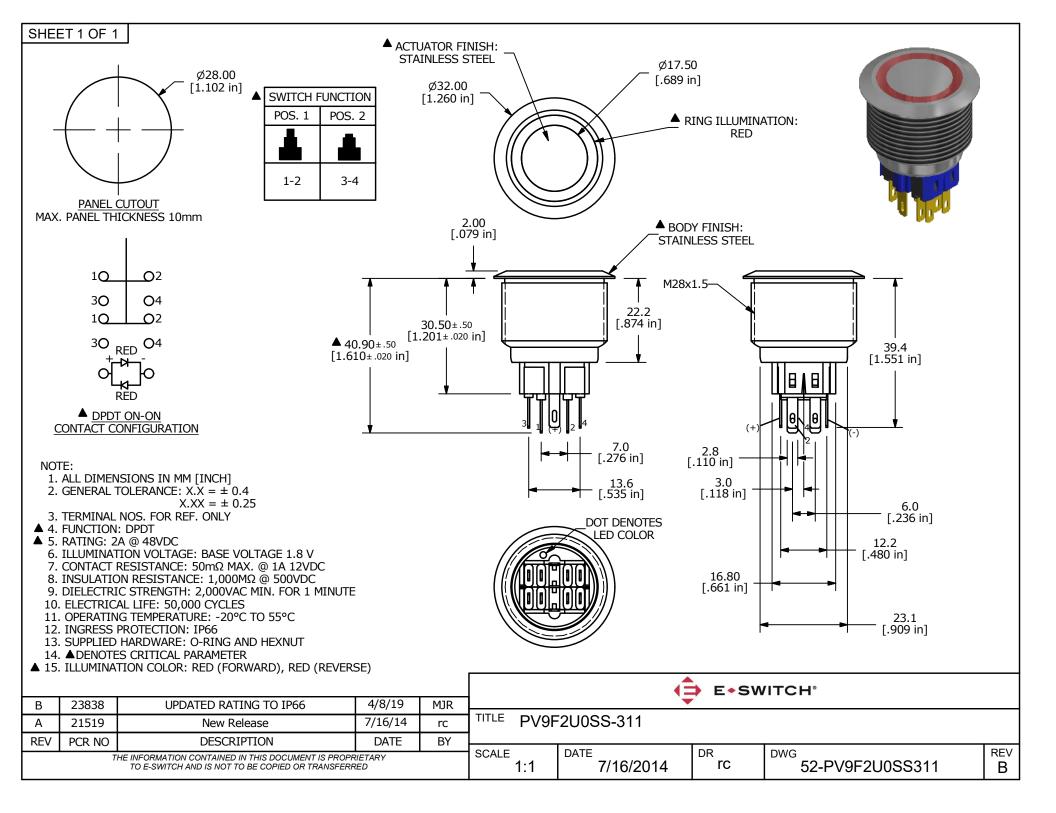

## **X-ON Electronics**

Largest Supplier of Electrical and Electronic Components

Click to view similar products for Pushbutton Switches category:

Click to view products by E-Switch manufacturer:

Other Similar products are found below :

 8940K2012
 LW1L-M1C10V-A
 LW1L-M1C70-A
 LW2L-A1C20M-GD
 LW2L-M1C20M-A
 60324L
 M22-D-R-GB0/K11
 M7E-HRN2

 67021K512
 67081K512X
 701PB580
 7190K101
 7199K101
 810K12910
 810KSV30B
 MML21EA2ADK
 MML21KA3ABK

 MML23KA3AC05K-001
 MML23KW3AA01W
 8418K2
 8442K3
 8450K1
 860K11911T01A
 861901
 861K11911T01A07

 861K13810T00A14
 861K13911
 8646AB6X718UL
 8646ABUL
 9001KXRK
 907AYY100
 PMHD155A1
 95-313.000

 9533CD4+U574+U4922
 95-414.000
 99-450.837
 99-453.837
 PV3H2B0NN-341
 1203MRA
 A22NZBGANGA
 A22NZBMMNGA

 A22NZBNANGA
 A22NZMPATRA
 A2PMA1X03EC56
 A3