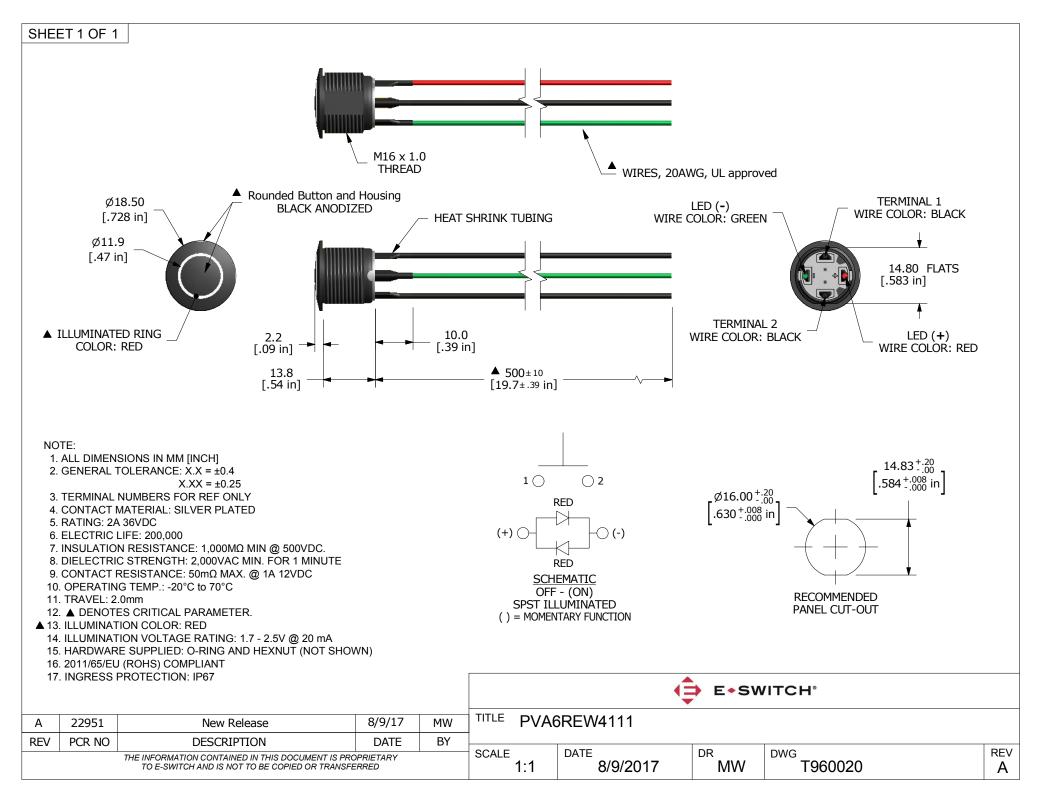

## **X-ON Electronics**

Largest Supplier of Electrical and Electronic Components

Click to view similar products for Pushbutton Switches category:

Click to view products by E-Switch manufacturer:

Other Similar products are found below:

8940K2012 LW1L-M1C10V-A LW1L-M1C70-A LW2L-A1C20M-GD LW2L-M1C20M-A 60324L M22-D-R-GB0/K11 M7E-HRN2 67021K512 67081K512X 701PB580 7190K101 7199K101 810K12910 810KSV30B MML21EA2ADK MML21KA3ABK MML23KA3AC05K-001 MML23KW3AA01W 8418K2 8442K3 8450K1 860K11911T01A 861901 861K11911T01A07 861K13810T00A14 861K13911 8646AB6X718UL 8646ABUL 9001KXRK 907AYY100 PMHD155A1 95-313.000 9533CD4+U574+U4922 95-414.000 99-450.837 99-453.837 PV3H2B0NN-341 1203MRA A22NZBGANGA A22NZBMMNGA A22NZBNANGA A22NZBMANGA A22NZBMA1X03EC56 A3A-5123-02 A3A-7140 A3A-7340 A3U-TMW-A2C-5M A595