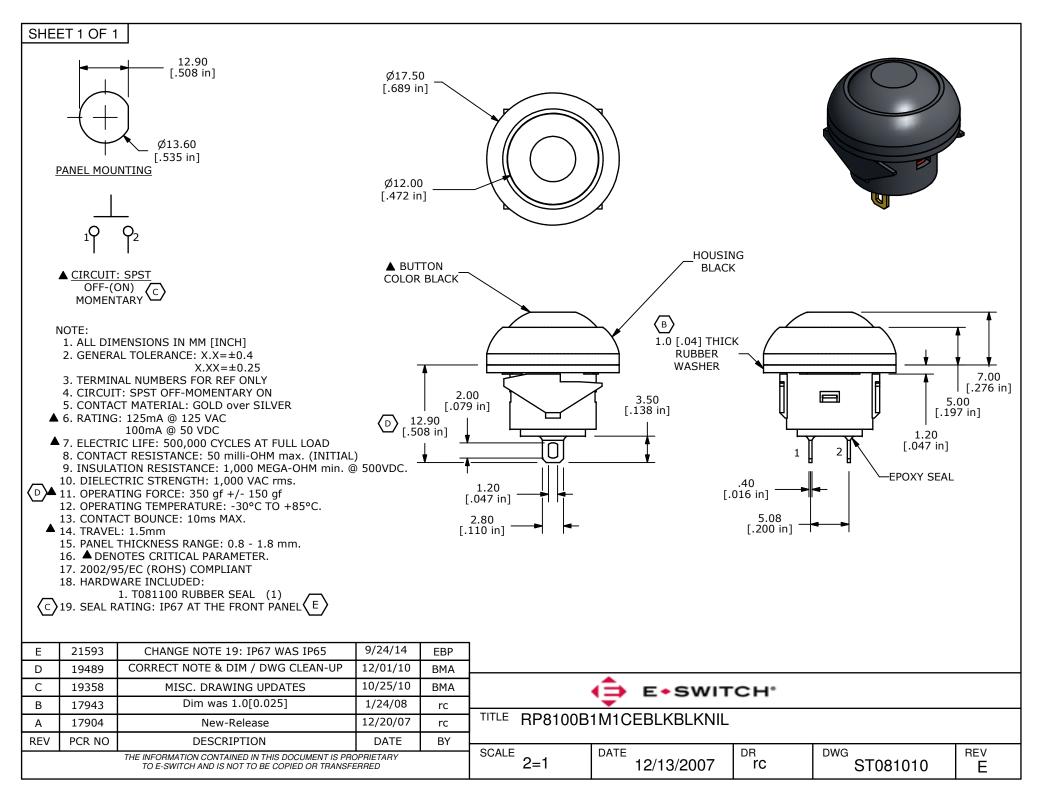

## **X-ON Electronics**

Largest Supplier of Electrical and Electronic Components

Click to view similar products for Pushbutton Switches category:

Click to view products by E-Switch manufacturer:

Other Similar products are found below:

8940K2012 LW1L-M1C10V-A LW1L-M1C70-A LW2L-A1C20M-GD LW2L-M1C20M-A 60324L M22-D-R-GB0/K11 M7E-HRN2 67021K512 67081K512X 701PB580 7190K101 7199K101 810K12910 810KSV30B MML21EA2ADK MML21KA3ABK MML23KA3AC05K-001 MML23KW3AA01W 8418K2 8442K3 8450K1 860K11911T01A 861901 861K11911T01A07 861K13810T00A14 861K13911 8646AB6X718UL 8646ABUL 9001KXRK 907AYY100 PMHD155A1 95-313.000 9533CD4+U574+U4922 95-414.000 99-450.837 99-453.837 PV3H2B0NN-341 1203MRA A22NZBGANGA A22NZBMMNGA A22NZBNANGA A22NZBMANGA A22NZBMA1X03EC56 A3A-5123-02 A3A-7140 A3A-7340 A3U-TMW-A2C-5M A595