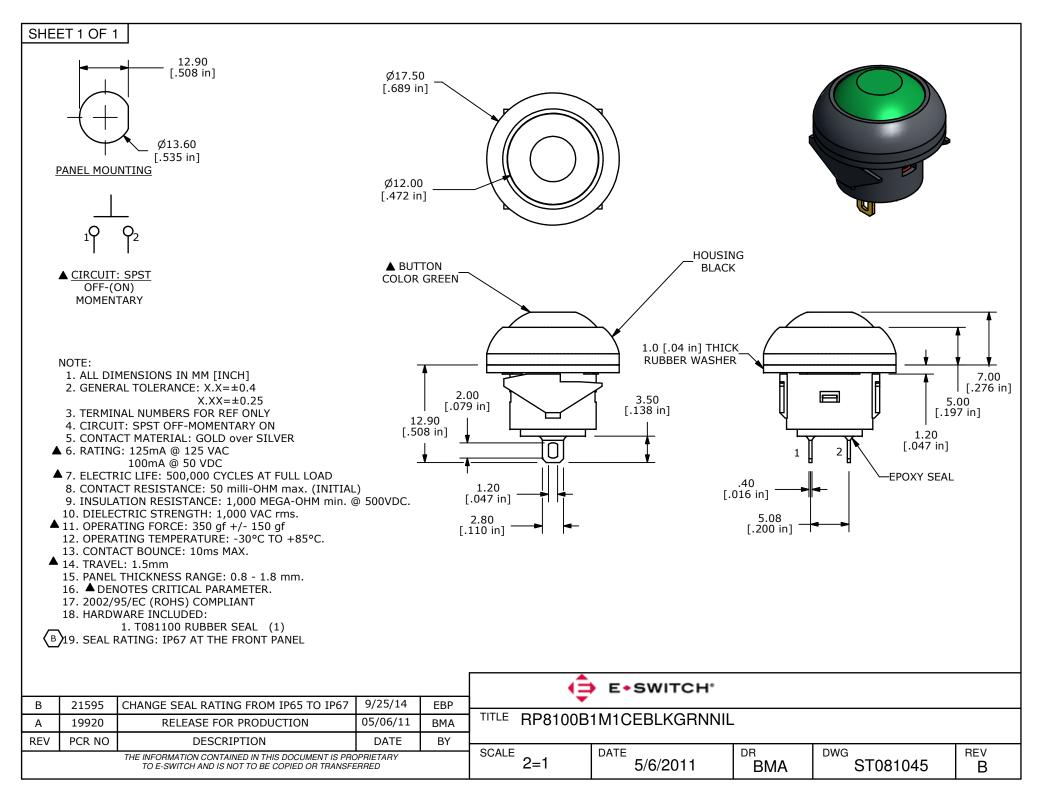

## **X-ON Electronics**

Largest Supplier of Electrical and Electronic Components

Click to view similar products for Pushbutton Switches category:

Click to view products by E-Switch manufacturer:

Other Similar products are found below:

8940K2012 LW1L-M1C10V-A LW1L-M1C70-A LW2L-A1C20M-GD LW2L-M1C20M-A 60324L M22-D-R-GB0/K11 M7E-HRN2 67021K512 67081K512X 701PB580 7190K101 7199K101 810K12910 810KSV30B MML21EA2ADK MML21KA3ABK MML23KA3AC05K-001 MML23KW3AA01W 8418K2 8442K3 8450K1 860K11911T01A 861901 861K11911T01A07 861K13810T00A14 861K13911 8646AB6X718UL 8646ABUL 9001KXRK 907AYY100 PMHD155A1 95-313.000 9533CD4+U574+U4922 95-414.000 99-450.837 99-453.837 PV3H2B0NN-341 1203MRA A22NZBGANGA A22NZBMMNGA A22NZBNANGA A22NZBMANGA A22NZBMA1X03EC56 A3A-5123-02 A3A-7140 A3A-7340 A3U-TMW-A2C-5M A595