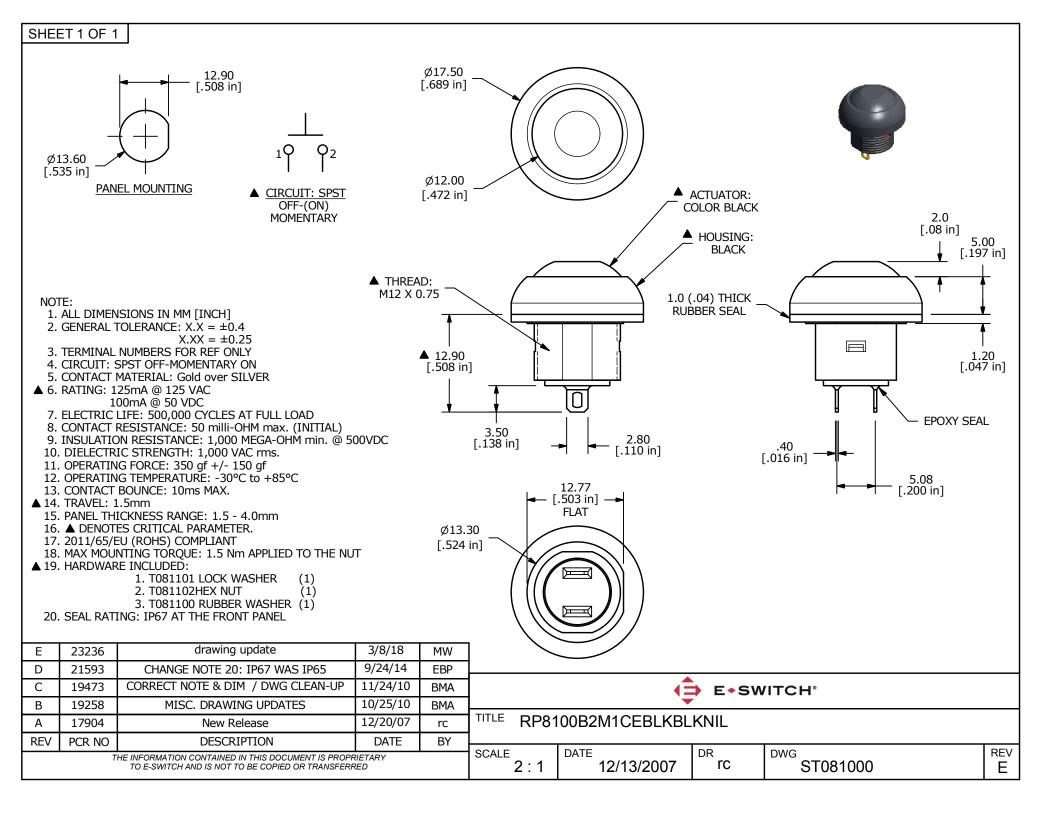

## **X-ON Electronics**

Largest Supplier of Electrical and Electronic Components

Click to view similar products for Pushbutton Switches category:

Click to view products by E-Switch manufacturer:

Other Similar products are found below :

 8940K2012
 LW1L-M1C10V-A
 LW1L-M1C70-A
 LW2L-A1C20M-GD
 LW2L-M1C20M-A
 60324L
 M22-D-R-GB0/K11
 M7E-HRN2

 67021K512
 67081K512X
 701PB580
 7190K101
 7199K101
 810K12910
 810KSV30B
 MML21EA2ADK
 MML21KA3ABK

 MML23KA3AC05K-001
 MML23KW3AA01W
 8418K2
 8442K3
 8450K1
 860K11911T01A
 861901
 861K11911T01A07

 861K13810T00A14
 861K13911
 8646AB6X718UL
 8646ABUL
 9001KXRK
 907AYY100
 PMHD155A1
 95-313.000

 9533CD4+U574+U4922
 95-414.000
 99-450.837
 99-453.837
 PV3H2B0NN-341
 1203MRA
 A22NZBGANGA
 A22NZBMMNGA

 A22NZBNANGA
 A22NZMPATRA
 A2PMA1X03EC56
 A3