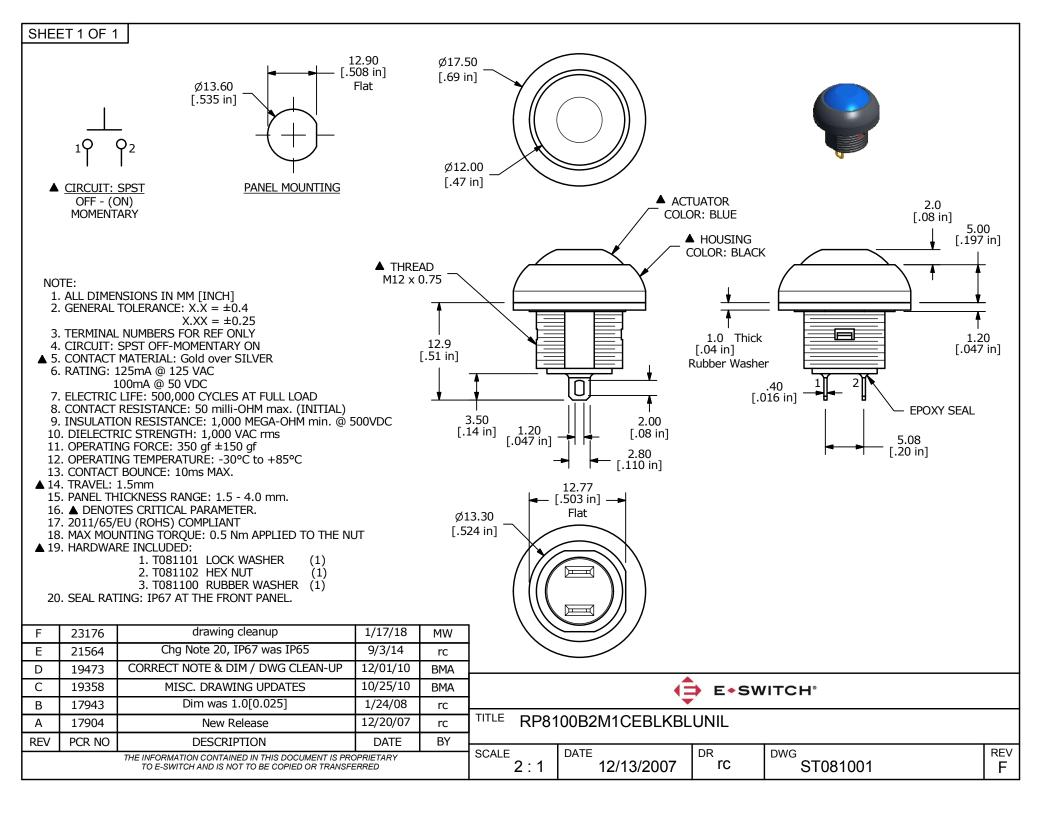

## **X-ON Electronics**

Largest Supplier of Electrical and Electronic Components

Click to view similar products for Pushbutton Switches category:

Click to view products by E-Switch manufacturer:

Other Similar products are found below:

8940K2012 LW1L-M1C10V-A LW1L-M1C70-A LW2L-A1C20M-GD LW2L-M1C20M-A 60324L M22-D-R-GB0/K11 M7E-HRN2 67021K512 67081K512X 701PB580 7190K101 7199K101 810K12910 810KSV30B MML21EA2ADK MML21KA3ABK MML23KA3AC05K-001 MML23KW3AA01W 8418K2 8442K3 8450K1 860K11911T01A 861901 861K11911T01A07 861K13810T00A14 861K13911 8646AB6X718UL 8646ABUL 9001KXRK 907AYY100 PMHD155A1 95-313.000 9533CD4+U574+U4922 95-414.000 99-450.837 99-453.837 PV3H2B0NN-341 1203MRA A22NZBGANGA A22NZBMMNGA A22NZBNANGA A22NZBMANGA A22NZBMA1X03EC56 A3A-5123-02 A3A-7140 A3A-7340 A3U-TMW-A2C-5M A595