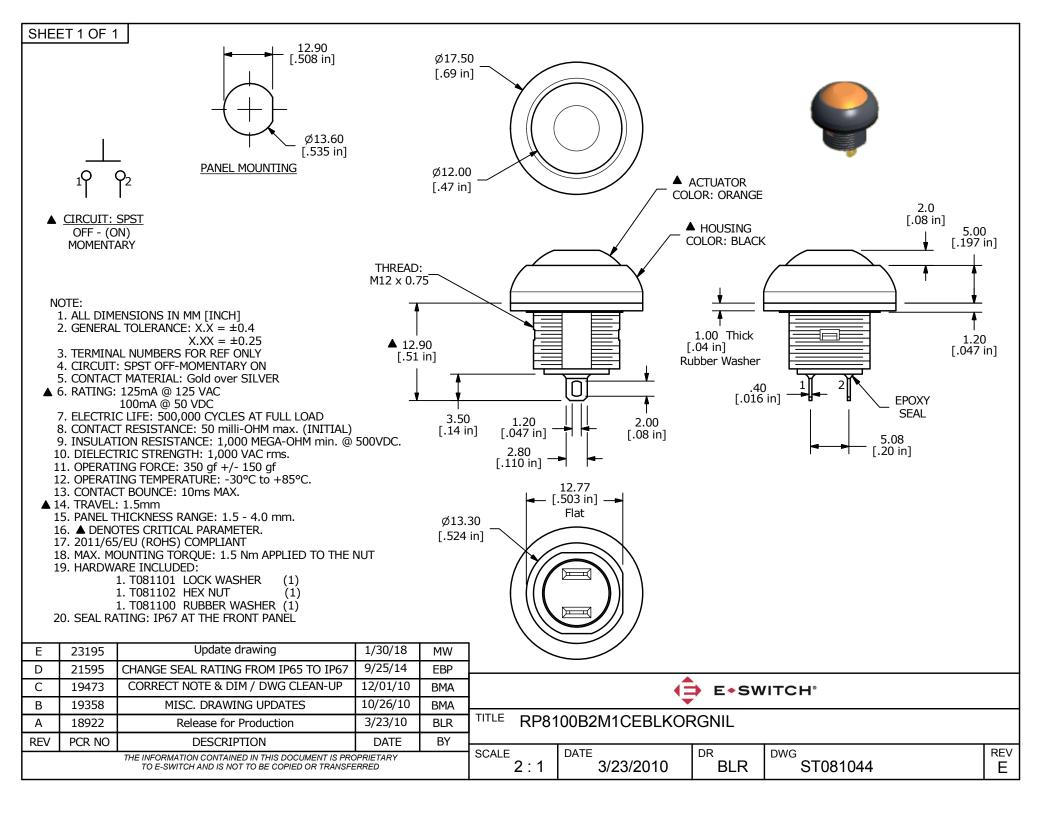

## **X-ON Electronics**

Largest Supplier of Electrical and Electronic Components

Click to view similar products for Pushbutton Switches category:

Click to view products by E-Switch manufacturer:

Other Similar products are found below:

8940K2012 LW1L-M1C10V-A LW1L-M1C70-A LW2L-A1C20M-GD LW2L-M1C20M-A 60324L M22-D-R-GB0/K11 M7E-HRN2 67021K512 67081K512X 701PB580 7190K101 7199K101 810K12910 810KSV30B MML21EA2ADK MML21KA3ABK MML23KA3AC05K-001 MML23KW3AA01W 8418K2 8442K3 8450K1 860K11911T01A 861901 861K11911T01A07 861K13810T00A14 861K13911 8646AB6X718UL 8646ABUL 9001KXRK 907AYY100 PMHD155A1 95-313.000 9533CD4+U574+U4922 95-414.000 99-450.837 99-453.837 PV3H2B0NN-341 1203MRA A22NZBGANGA A22NZBMMNGA A22NZBNANGA A22NZBMANGA A22NZBMA1X03EC56 A3A-5123-02 A3A-7140 A3A-7340 A3U-TMW-A2C-5M A595