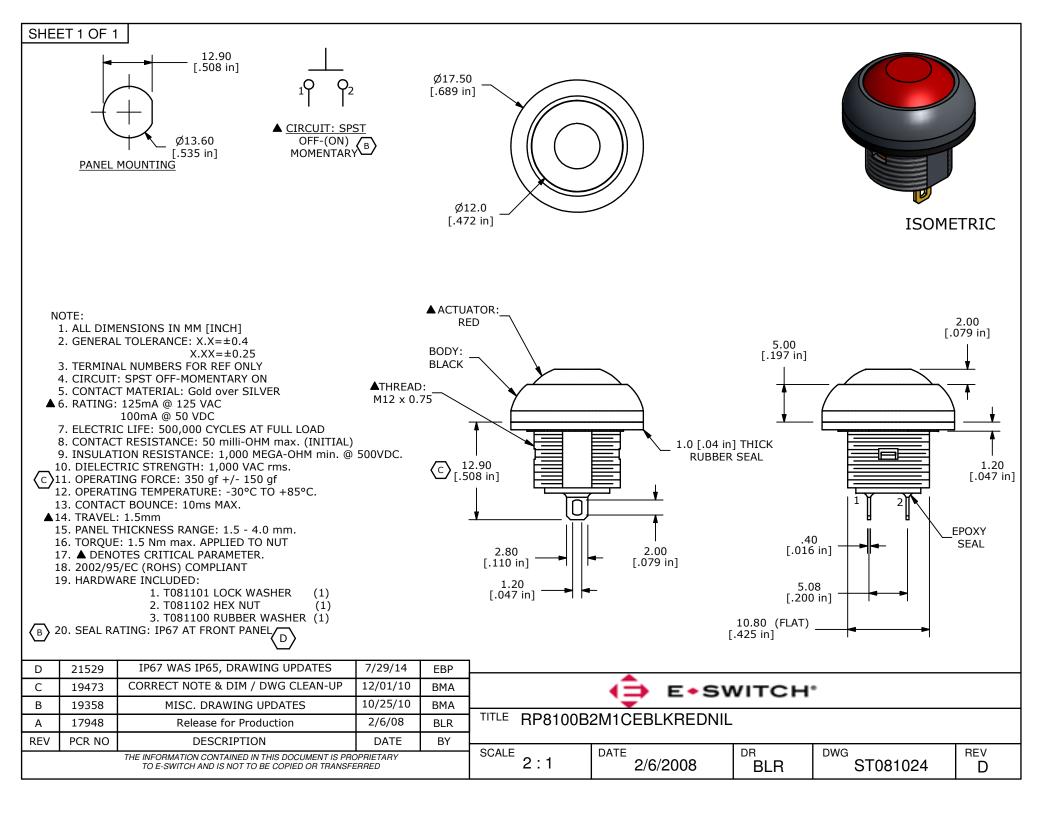

## **X-ON Electronics**

Largest Supplier of Electrical and Electronic Components

Click to view similar products for Pushbutton Switches category:

Click to view products by E-Switch manufacturer:

Other Similar products are found below:

8940K2012 LW1L-M1C10V-A LW1L-M1C70-A LW2L-A1C20M-GD LW2L-M1C20M-A 60324L M22-D-R-GB0/K11 M7E-HRN2 67021K512 67081K512X 701PB580 7190K101 7199K101 810K12910 810KSV30B MML21EA2ADK MML21KA3ABK MML23KA3AC05K-001 MML23KW3AA01W 8418K2 8442K3 8450K1 860K11911T01A 861901 861K11911T01A07 861K13810T00A14 861K13911 8646AB6X718UL 8646ABUL 9001KXRK 907AYY100 PMHD155A1 95-313.000 9533CD4+U574+U4922 95-414.000 99-450.837 99-453.837 PV3H2B0NN-341 1203MRA A22NZBGANGA A22NZBMMNGA A22NZBNANGA A22NZBMANGA A22NZBMA1X03EC56 A3A-5123-02 A3A-7140 A3A-7340 A3U-TMW-A2C-5M A595